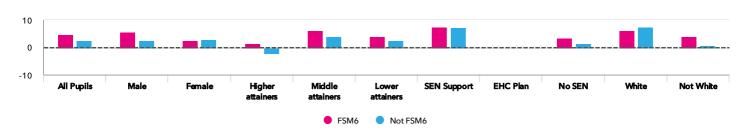

### Pupil groups

KS2 Pupil groups performance 2018

|           |              |        | Α                                         | ctual resul | ts       | Pi          | upil progre | ess      |
|-----------|--------------|--------|-------------------------------------------|-------------|----------|-------------|-------------|----------|
|           |              | D !!   |                                           | %           | %        |             | %           |          |
|           |              | Pupils | Average                                   |             |          | Average     |             | % Higher |
|           |              |        | Scaled                                    | Expecte     | Higher   | Scaled      | Expecte     | standard |
|           |              |        | Score                                     | d           | standard | Score       | d           | (Re, Wr, |
|           |              |        | (Re, Ma)                                  | standard    | (Re, Wr, | (Re, Ma)    | standard    | Ma)      |
|           |              |        |                                           | + (Re,      | Ma)      |             | + (Re,      |          |
|           |              |        |                                           | Wr, Ma)     |          |             | Wr, Ma)     |          |
|           |              |        |                                           |             |          |             |             |          |
| Summar    | All Pupils > | 31     | 105.9                                     | 65%         | 0%       | +4.00       | +16%        | -3%      |
| у         |              |        |                                           |             |          |             |             |          |
| Gender    | Male >       | 17     | 105.7                                     | 65%         | 0%       | +5.00       | +23%        | -1%      |
|           | Female >     | 14     | 106.2                                     | 64%         | 0%       | +2.8        | +7%         | -4%      |
| Prior     | Higher       | 4      | 109.4                                     | 100%        | 0%       | +0.7        | +8%         | -14%     |
|           | attainers >  | ·      |                                           | .0070       | 0,0      |             | . 676       |          |
| Attainme  |              |        |                                           |             |          | 04          |             |          |
| nt        | Middle       | 14     | 109.0 ⊕↑                                  | 86%         | 0%       | +5.5⊕↑      | +24%        | -1%      |
|           | attainers >  |        |                                           |             |          |             |             |          |
|           | Lower        | 10     | 100.5                                     | 30%         | 0%       | +3.5        | +8%         | -0%      |
|           | attainers >  |        |                                           |             |          |             |             |          |
| Pupil     | FSM (in last | 21     | 106.6 🕀                                   | 57%         | 0%       | +4.70       | +11%        | -3%      |
| •         | 6 years) >   | 21     | . 55.5                                    | 3,70        | 3,0      |             |             | 0,0      |
| Premium   | •            | 4.0    | 1047                                      | 0004        | 00/      |             | . 070/      | 00/      |
|           | Not FSM      | 10     | 104.7                                     | 80%         | 0%       | +2.7        | +27%        | -2%      |
|           | (in last 6   |        |                                           |             |          |             |             |          |
|           | years) >     |        |                                           |             |          |             |             |          |
| FSM       | FSM →        | 17     | 106.6 🕀                                   | 53%         | 0%       | +5.20       | +10%        | -3%      |
|           | Not FSM >    | 14     | 105.3                                     | 79%         | 0%       | +2.8        | +22%        | -3%      |
|           | EC14         |        | 4077                                      | F-70/       | 00/      | 4700        | 440/        | 001      |
| FSM       | FSM          | 21     | 106.6 🕀                                   | 57%         | 0%       | +4.7⊕↑      | +11%        | -3%      |
| Ever      | (ever) >     |        |                                           |             |          |             |             |          |
|           | Not FSM      | 10     | 104.7                                     | 80%         | 0%       | +2.7        | +27%        | -2%      |
|           | (ever) >     |        |                                           |             |          |             |             |          |
| Term of   | Autumn       | 7      | 108.3                                     | 57%         | 0%       | +5.0        | +2%         | -2%      |
| Birth     | Term →       |        |                                           |             |          |             |             |          |
| DITUI     | Spring       | 12     | 105.7                                     | 58%         | 0%       | +3.70       | +5%         | -4%      |
|           | Term >       | 12     | 105.7                                     | 36%         | 0%       | +3.7        | +3%         | -470     |
|           |              |        |                                           |             |          |             |             |          |
|           | Summer       | 12     | 105.1                                     | 75%         | 0%       | +4.00       | +34%        | -2%      |
|           | Term >       |        |                                           |             |          |             |             |          |
| SEN       | SEN          | 9      | 106.2 <table-cell-rows></table-cell-rows> | 56%         | 0%       | +7.50       | +17%        | -0%      |
| Group     | Support >    |        |                                           |             |          |             |             |          |
| C. C. P   | EHC Plan >   | 2      | _                                         | 0%          | 0%       | _           | _           | _        |
|           |              |        | 105.0                                     |             |          |             | 4.50/       | 40/      |
|           | No SEN >     | 20     | 105.8                                     | 75%         | 0%       | +2.60       | +15%        | -4%      |
| EAL       | First        | 19     | 104.6                                     | 74%         | 0%       | +3.20       | +23%        | -2%      |
|           | language     |        |                                           |             |          |             |             |          |
|           | not          |        |                                           |             |          |             |             |          |
|           | English >    |        |                                           |             |          |             |             |          |
|           | First        | 12     | 108.7                                     | 50%         | 0%       | +5.70       | +3%         | -4%      |
|           | language     |        |                                           |             |          |             |             |          |
|           | English >    |        |                                           |             |          |             |             |          |
| Mobility  | Joined in    | 3      | 106.2                                     | 67%         | 0%       | +7.2        | +15%        | -0%      |
| wiodility | Y5 or Y6 >   | 3      |                                           |             |          |             |             | 0,0      |
|           |              | 00     | 405.0                                     | / 40/       | 00/      | . 2 0 1     | .4.00       | 20/      |
|           | Joined       | 28     | 105.9                                     | 64%         | 0%       | +3.80       | +16%        | -3%      |
|           | before Y5 >  |        |                                           |             |          |             |             |          |
| Ethnicity | White >      | 8      | 109.8 1                                   | 100%        | 0%       | +6.7⊕↑      | +39%        | -5%      |
| •         | Black        | 3      | 107.0                                     | 33%         | 0%       | +5.1        | -20%        | -3%      |
|           | Caribbean    | ,      |                                           |             |          |             |             |          |
|           | >            |        |                                           |             |          |             |             |          |
|           | Black        | 4      | 106.3                                     | 50%         | 0%       | +4.3        | +18%        | -1%      |
|           | African >    | -7     |                                           |             |          |             |             | .,,      |
|           |              | 4.4    | 102 5                                     | EE0/        | 00/      | <b>_110</b> | 70/         | 10/      |
|           | Pakistani >  | 11     | 102.5                                     | 55%         | 0%       | +1.8        | +7%         | -1%      |
|           | Banglades    | 1      | 106.0                                     | 100%        | 0%       | -2.0        | +10%        | -9%      |
|           | hi→          |        |                                           |             |          |             |             |          |
|           | Other        | 3      | 103.3                                     | 33%         | 0%       | +2.5        | +10%        | -0%      |
|           | Asian >      |        |                                           |             |          |             |             |          |
|           | Any          | 1      | 110.5                                     | 100%        | 0%       | +7.9        | +41%        | -1%      |
|           | Other >      | '      | 110.5                                     | 10070       | 370      | .,.,        | 170         | 1 /0     |
|           | 22.2.        |        |                                           |             |          |             |             |          |