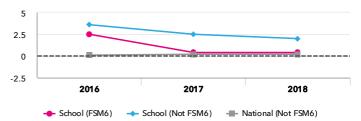

#### KS2 performance summary

|                                                      |       | Actual res | ults          | Pι     | Pupil progress |        |  |  |
|------------------------------------------------------|-------|------------|---------------|--------|----------------|--------|--|--|
|                                                      | 2016  | 2017       | 2018          | 2016   | 2017           | 2018   |  |  |
| Number of Pupils / % Matched                         | 28    | 29         | 31            | 96%    | 93%            | 90%    |  |  |
| % Expected standard+ (Re, Wr, Ma)                    | 61%   | 66%        | 65%           | +29%⊕↑ | +16%           | +16%   |  |  |
| % Higher standard (Re, Wr, Ma)                       | 0%    | 0%         | 0%            | -2%    | -2%            | -3%    |  |  |
| Average Scaled Score (Re, GPS, Ma)                   | 103.4 | 105.2      | 105.7         | +3.4⊕↑ | +2.80          | +3.70  |  |  |
| Average Scaled Score (Re, Ma)                        | 103.2 | 104.6      | 105.9         | +4.1⊕↑ | +2.6           | +4.0 👴 |  |  |
| % Expected standard+ Reading                         | 82%   | 69%        | 84%           | +33%⊕↑ | +7%            | +22%👴  |  |  |
| % Higher standard Reading                            | 14%   | 10%        | 39%           | +3%    | -1%            | +24%👴  |  |  |
| Scaled Score Reading                                 | 104.3 | 103.1      | 107.5 🔨       | +5.3⊕↑ | +2.1 ↓         | +5.20  |  |  |
| % Expected standard+ Writing                         | 75%   | 76%        | 68%           | +19% 1 | +8%            | +0%    |  |  |
| % Higher standard Writing                            | 0% 😑  | 3%         | 6%            | -6%    | -3%            | -1%    |  |  |
| Scaled Score Writing                                 | 100.0 | 99.7       | 99.1          | +3.1⊕  | +1.1           | +0.9   |  |  |
| % Expected standard+ Maths                           | 79%   | 83%        | 74%           | +29%⊕↑ | +18%           | +10%   |  |  |
| % Higher standard Maths                              | 4%    | 21%        | 13%           | -5%    | +2%            | +3%    |  |  |
| Scaled Score Maths                                   | 102.0 | 106.4      | <b>1</b> 04.3 | +2.6⊕↑ | +3.60          | +2.8   |  |  |
| % Expected standard+ Grammar, Punctuation & Spelling | 75%   | 76%        | 74%           | +20%   | +8%            | +9%    |  |  |
| % Higher standard Grammar, Punctuation & Spelling    | 32%   | 21%        | 32%           | +24%+  | +6%            | +16%👴  |  |  |
| Scaled Score Grammar, Punctuation & Spelling         | 105.2 | 105.4      | 106.5         | +4.6⊕↑ | +2.1           | +3.60  |  |  |
| % Expected standard+ Science                         | 79%   | 79%        | 74%           | -      | -              | -      |  |  |
| Average Point Score (Re, Wr, Ma)                     | -     | -          | -             | -      | -              | -      |  |  |
| % Level 4+ (Re, Wr, Ma)                              | -     | -          | -             | -      | -              | -      |  |  |
| % Level 4B+ (Re, Wr, Ma)                             | -     | -          | -             | -      | -              | -      |  |  |
| % Level 5+ (Re, Wr, Ma)                              | -     | -          | -             | -      | -              | -      |  |  |