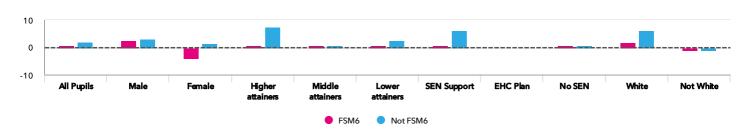

#### Strengths & weaknesses

These highlight key pupil groups and subjects where progress is above or below the national average.

#### KS2 higher and lower performing pupil groups 2018

|                                                                | Higher performing                                                       | Lower performing                                              |
|----------------------------------------------------------------|-------------------------------------------------------------------------|---------------------------------------------------------------|
| Overall achievement pupil progress                             | SEN Support (9) ♣<br>White (8) ♣<br>Middle attainers (14) ♣ ↑           |                                                               |
| KS2 reading achievement pupil progress                         | SEN Support (9) 👴<br>First language English (10) 🚭 个<br>White (8) 🔀 个   |                                                               |
| KS2 writing achievement pupil progress                         | White (8)<br>Summer Term (11)<br>Male (16)                              | First language English (10)<br>Autumn Term (5)<br>Female (12) |
| KS2 mathematics achievement pupil progress                     | White (8) ⊕ SEN Support (9) ⊕ Autumn Term (5)                           |                                                               |
| KS2 grammar, punctuation & spelling achievement pupil progress | First language English (10) 🛟<br>Male (16) 🛟<br>Middle attainers (14) 🛟 |                                                               |