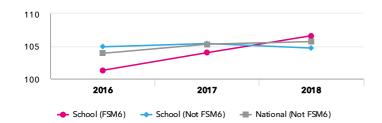

#### KS2 performance summary

|                                                      |       | Actual res | ults          | Pι     | Pupil progress |        |  |  |
|------------------------------------------------------|-------|------------|---------------|--------|----------------|--------|--|--|
|                                                      | 2016  | 2017       | 2018          | 2016   | 2017           | 2018   |  |  |
| Number of Pupils / % Matched                         | 28    | 29         | 31            | 96%    | 93%            | 90%    |  |  |
| % Expected standard+ (Re, Wr, Ma)                    | 61%   | 66%        | 65%           | +29%⊕↑ | +16%           | +16%   |  |  |
| % Higher standard (Re, Wr, Ma)                       | 0%    | 0%         | 0%            | -2%    | -2%            | -3%    |  |  |
| Average Scaled Score (Re, GPS, Ma)                   | 103.4 | 105.2      | 105.7         | +3.4⊕↑ | +2.80          | +3.70  |  |  |
| Average Scaled Score (Re, Ma)                        | 103.2 | 104.6      | 105.9         | +4.1⊕↑ | +2.6           | +4.0 👴 |  |  |
| % Expected standard+ Reading                         | 82%   | 69%        | 84%           | +33%⊕↑ | +7%            | +22%👴  |  |  |
| % Higher standard Reading                            | 14%   | 10%        | 39%           | +3%    | -1%            | +24%👴  |  |  |
| Scaled Score Reading                                 | 104.3 | 103.1      | 107.5 🔨       | +5.3⊕↑ | +2.1 ↓         | +5.20  |  |  |
| % Expected standard+ Writing                         | 75%   | 76%        | 68%           | +19% 1 | +8%            | +0%    |  |  |
| % Higher standard Writing                            | 0% 😑  | 3%         | 6%            | -6%    | -3%            | -1%    |  |  |
| Scaled Score Writing                                 | 100.0 | 99.7       | 99.1          | +3.1⊕  | +1.1           | +0.9   |  |  |
| % Expected standard+ Maths                           | 79%   | 83%        | 74%           | +29%⊕↑ | +18%           | +10%   |  |  |
| % Higher standard Maths                              | 4%    | 21%        | 13%           | -5%    | +2%            | +3%    |  |  |
| Scaled Score Maths                                   | 102.0 | 106.4      | <b>1</b> 04.3 | +2.6⊕↑ | +3.60          | +2.8   |  |  |
| % Expected standard+ Grammar, Punctuation & Spelling | 75%   | 76%        | 74%           | +20%   | +8%            | +9%    |  |  |
| % Higher standard Grammar, Punctuation & Spelling    | 32%   | 21%        | 32%           | +24%+  | +6%            | +16%👴  |  |  |
| Scaled Score Grammar, Punctuation & Spelling         | 105.2 | 105.4      | 106.5         | +4.6⊕↑ | +2.1           | +3.60  |  |  |
| % Expected standard+ Science                         | 79%   | 79%        | 74%           | -      | -              | -      |  |  |
| Average Point Score (Re, Wr, Ma)                     | -     | -          | -             | -      | -              | -      |  |  |
| % Level 4+ (Re, Wr, Ma)                              | -     | -          | -             | -      | -              | -      |  |  |
| % Level 4B+ (Re, Wr, Ma)                             | -     | -          | -             | -      | -              | -      |  |  |
| % Level 5+ (Re, Wr, Ma)                              | -     | -          | -             | -      | -              | -      |  |  |