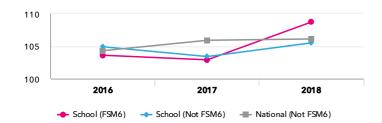

#### KS2 Progress 2018

28 matched pupils

Average Scaled Score (Re, Ma)

+4.0<sub>0</sub>

Significantly above the national average (0)

% Expected standard+ (Re, Wr, Ma)

65%

In line with the national average (64%)

% Expected standard+ (Re, Wr, Ma)

+16%

In line with the national average (0%)

#### KS2 performance summary

|                                                      |       | Actual res | ults          | Pι     | Pupil progress |        |  |  |
|------------------------------------------------------|-------|------------|---------------|--------|----------------|--------|--|--|
|                                                      | 2016  | 2017       | 2018          | 2016   | 2017           | 2018   |  |  |
| Number of Pupils / % Matched                         | 28    | 29         | 31            | 96%    | 93%            | 90%    |  |  |
| % Expected standard+ (Re, Wr, Ma)                    | 61%   | 66%        | 65%           | +29%⊕↑ | +16%           | +16%   |  |  |
| % Higher standard (Re, Wr, Ma)                       | 0%    | 0%         | 0%            | -2%    | -2%            | -3%    |  |  |
| Average Scaled Score (Re, GPS, Ma)                   | 103.4 | 105.2      | 105.7         | +3.4⊕↑ | +2.80          | +3.70  |  |  |
| Average Scaled Score (Re, Ma)                        | 103.2 | 104.6      | 105.9         | +4.1⊕↑ | +2.6           | +4.0 👴 |  |  |
| % Expected standard+ Reading                         | 82%   | 69%        | 84%           | +33%⊕↑ | +7%            | +22%👴  |  |  |
| % Higher standard Reading                            | 14%   | 10%        | 39%           | +3%    | -1%            | +24%👴  |  |  |
| Scaled Score Reading                                 | 104.3 | 103.1      | 107.5 🔨       | +5.3⊕↑ | +2.1 ↓         | +5.20  |  |  |
| % Expected standard+ Writing                         | 75%   | 76%        | 68%           | +19% 1 | +8%            | +0%    |  |  |
| % Higher standard Writing                            | 0% 😑  | 3%         | 6%            | -6%    | -3%            | -1%    |  |  |
| Scaled Score Writing                                 | 100.0 | 99.7       | 99.1          | +3.1⊕  | +1.1           | +0.9   |  |  |
| % Expected standard+ Maths                           | 79%   | 83%        | 74%           | +29%⊕↑ | +18%           | +10%   |  |  |
| % Higher standard Maths                              | 4%    | 21%        | 13%           | -5%    | +2%            | +3%    |  |  |
| Scaled Score Maths                                   | 102.0 | 106.4      | <b>1</b> 04.3 | +2.6⊕↑ | +3.60          | +2.8   |  |  |
| % Expected standard+ Grammar, Punctuation & Spelling | 75%   | 76%        | 74%           | +20%   | +8%            | +9%    |  |  |
| % Higher standard Grammar, Punctuation & Spelling    | 32%   | 21%        | 32%           | +24%+  | +6%            | +16%👴  |  |  |
| Scaled Score Grammar, Punctuation & Spelling         | 105.2 | 105.4      | 106.5         | +4.6⊕↑ | +2.1           | +3.60  |  |  |
| % Expected standard+ Science                         | 79%   | 79%        | 74%           | -      | -              | -      |  |  |
| Average Point Score (Re, Wr, Ma)                     | -     | -          | -             | -      | -              | -      |  |  |
| % Level 4+ (Re, Wr, Ma)                              | -     | -          | -             | -      | -              | -      |  |  |
| % Level 4B+ (Re, Wr, Ma)                             | -     | -          | -             | -      | -              | -      |  |  |
| % Level 5+ (Re, Wr, Ma)                              | -     | -          | -             | -      | -              | -      |  |  |