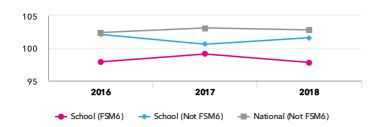

#### KS2 performance summary

|                                                      |       | Actual res | ults          | Pι     | Pupil progress |        |  |  |
|------------------------------------------------------|-------|------------|---------------|--------|----------------|--------|--|--|
|                                                      | 2016  | 2017       | 2018          | 2016   | 2017           | 2018   |  |  |
| Number of Pupils / % Matched                         | 28    | 29         | 31            | 96%    | 93%            | 90%    |  |  |
| % Expected standard+ (Re, Wr, Ma)                    | 61%   | 66%        | 65%           | +29%⊕↑ | +16%           | +16%   |  |  |
| % Higher standard (Re, Wr, Ma)                       | 0%    | 0%         | 0%            | -2%    | -2%            | -3%    |  |  |
| Average Scaled Score (Re, GPS, Ma)                   | 103.4 | 105.2      | 105.7         | +3.4⊕↑ | +2.80          | +3.70  |  |  |
| Average Scaled Score (Re, Ma)                        | 103.2 | 104.6      | 105.9         | +4.1⊕↑ | +2.6           | +4.0 👴 |  |  |
| % Expected standard+ Reading                         | 82%   | 69%        | 84%           | +33%⊕↑ | +7%            | +22%👴  |  |  |
| % Higher standard Reading                            | 14%   | 10%        | 39%           | +3%    | -1%            | +24%👴  |  |  |
| Scaled Score Reading                                 | 104.3 | 103.1      | 107.5 🔨       | +5.3⊕↑ | +2.1 ↓         | +5.20  |  |  |
| % Expected standard+ Writing                         | 75%   | 76%        | 68%           | +19% 1 | +8%            | +0%    |  |  |
| % Higher standard Writing                            | 0% 😑  | 3%         | 6%            | -6%    | -3%            | -1%    |  |  |
| Scaled Score Writing                                 | 100.0 | 99.7       | 99.1          | +3.1⊕  | +1.1           | +0.9   |  |  |
| % Expected standard+ Maths                           | 79%   | 83%        | 74%           | +29%⊕↑ | +18%           | +10%   |  |  |
| % Higher standard Maths                              | 4%    | 21%        | 13%           | -5%    | +2%            | +3%    |  |  |
| Scaled Score Maths                                   | 102.0 | 106.4      | <b>1</b> 04.3 | +2.6⊕↑ | +3.60          | +2.8   |  |  |
| % Expected standard+ Grammar, Punctuation & Spelling | 75%   | 76%        | 74%           | +20%   | +8%            | +9%    |  |  |
| % Higher standard Grammar, Punctuation & Spelling    | 32%   | 21%        | 32%           | +24%+  | +6%            | +16%👴  |  |  |
| Scaled Score Grammar, Punctuation & Spelling         | 105.2 | 105.4      | 106.5         | +4.6⊕↑ | +2.1           | +3.60  |  |  |
| % Expected standard+ Science                         | 79%   | 79%        | 74%           | -      | -              | -      |  |  |
| Average Point Score (Re, Wr, Ma)                     | -     | -          | -             | -      | -              | -      |  |  |
| % Level 4+ (Re, Wr, Ma)                              | -     | -          | -             | -      | -              | -      |  |  |
| % Level 4B+ (Re, Wr, Ma)                             | -     | -          | -             | -      | -              | -      |  |  |
| % Level 5+ (Re, Wr, Ma)                              | -     | -          | -             | -      | -              | -      |  |  |