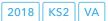

#### KS2 Attainment 2018

31 pupils

Average Scaled Score (Re, Ma)

105.9

In line with the national average (104.7)

#### KS2 Progress 2018

28 matched pupils

Average Scaled Score (Re, Ma)

+4.0<sub>0</sub>

Significantly above the national average (0)

% Expected standard+ (Re, Wr, Ma)

65%

In line with the national average (64%)

% Expected standard+ (Re, Wr, Ma)

+16%

In line with the national average (0%)

#### KS2 performance summary

|                                                      |       | Actual res | ults          | Pι     | Pupil progress |        |  |  |
|------------------------------------------------------|-------|------------|---------------|--------|----------------|--------|--|--|
|                                                      | 2016  | 2017       | 2018          | 2016   | 2017           | 2018   |  |  |
| Number of Pupils / % Matched                         | 28    | 29         | 31            | 96%    | 93%            | 90%    |  |  |
| % Expected standard+ (Re, Wr, Ma)                    | 61%   | 66%        | 65%           | +29%⊕↑ | +16%           | +16%   |  |  |
| % Higher standard (Re, Wr, Ma)                       | 0%    | 0%         | 0%            | -2%    | -2%            | -3%    |  |  |
| Average Scaled Score (Re, GPS, Ma)                   | 103.4 | 105.2      | 105.7         | +3.4⊕↑ | +2.80          | +3.70  |  |  |
| Average Scaled Score (Re, Ma)                        | 103.2 | 104.6      | 105.9         | +4.1⊕↑ | +2.6           | +4.0 👴 |  |  |
| % Expected standard+ Reading                         | 82%   | 69%        | 84%           | +33%⊕↑ | +7%            | +22%👴  |  |  |
| % Higher standard Reading                            | 14%   | 10%        | 39%           | +3%    | -1%            | +24%👴  |  |  |
| Scaled Score Reading                                 | 104.3 | 103.1      | 107.5 🔨       | +5.3⊕↑ | +2.1 ↓         | +5.20  |  |  |
| % Expected standard+ Writing                         | 75%   | 76%        | 68%           | +19% 1 | +8%            | +0%    |  |  |
| % Higher standard Writing                            | 0% 😑  | 3%         | 6%            | -6%    | -3%            | -1%    |  |  |
| Scaled Score Writing                                 | 100.0 | 99.7       | 99.1          | +3.1⊕  | +1.1           | +0.9   |  |  |
| % Expected standard+ Maths                           | 79%   | 83%        | 74%           | +29%⊕↑ | +18%           | +10%   |  |  |
| % Higher standard Maths                              | 4%    | 21%        | 13%           | -5%    | +2%            | +3%    |  |  |
| Scaled Score Maths                                   | 102.0 | 106.4      | <b>1</b> 04.3 | +2.6⊕↑ | +3.60          | +2.8   |  |  |
| % Expected standard+ Grammar, Punctuation & Spelling | 75%   | 76%        | 74%           | +20%   | +8%            | +9%    |  |  |
| % Higher standard Grammar, Punctuation & Spelling    | 32%   | 21%        | 32%           | +24%+  | +6%            | +16%👴  |  |  |
| Scaled Score Grammar, Punctuation & Spelling         | 105.2 | 105.4      | 106.5         | +4.6⊕↑ | +2.1           | +3.60  |  |  |
| % Expected standard+ Science                         | 79%   | 79%        | 74%           | -      | -              | -      |  |  |
| Average Point Score (Re, Wr, Ma)                     | -     | -          | -             | -      | -              | -      |  |  |
| % Level 4+ (Re, Wr, Ma)                              | -     | -          | -             | -      | -              | -      |  |  |
| % Level 4B+ (Re, Wr, Ma)                             | -     | -          | -             | -      | -              | -      |  |  |
| % Level 5+ (Re, Wr, Ma)                              | -     | -          | -             | -      | -              | -      |  |  |