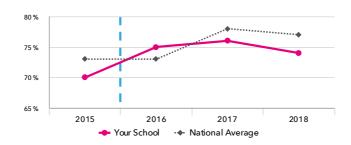

#### KS2 Attainment 2018 · Actual results

31 pupils

#### KS2 Progress 2018 · Value Added

28 matched pupils

Average Scaled Score (Re, Ma)

% Expected standard+ (Re, Wr,

Average Scaled Score (Re, Ma)

% Expected standard+ (Re, Wr, Ma)

105.9

65%

+4.0

+16%

In line with the national

average (104.7) ◀

In line with the national average (64%) ◀

Significantly above the national average (0) ◀

In line with the national average (0%) ◀

#### KS2 Attainment 2018

31 pupils

Average Scaled Score (Re, Ma)

105.9

In line with the national average (104.7)

#### KS2 Progress 2018

28 matched pupils

Average Scaled Score (Re, Ma)

+4.0<sub>0</sub>

Significantly above the national average (0)

% Expected standard+ (Re, Wr, Ma)

65%

In line with the national average (64%)