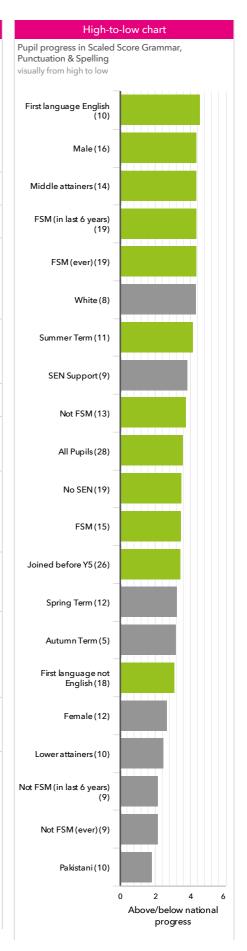

| +1.9           | -5%            | +16%      |  |
|                  | Banglades                    | 1      | 114.0          | 100%     | 100%     | +4.1           | +1%            | +41%      |  |
|                  | hi ><br>Other                | 2      | 102.0          | 320/     | 00/      | TU 3           | 120/           | 100/      |  |
|                  | Asian >                      | 3      | 102.0          | 33%      | 0%       | +0.3           | -12%           | -10%      |  |
|                  | Any<br>Other >               | 1      | 117.0          | 100%     | 100%     | +13.1          | +18%           | +84%      |  |
|                  |                              |        |                |          |          |                |                |           |  |





### Disadvantaged pupils

#### KS2 attainment for disadvantaged pupils 2018

#### Scaled Score Grammar, Punctuation & Spelling



#### KS2 progress for disadvantaged pupils 2018

#### Scaled Score Grammar, Punctuation & Spelling



#### Progress gap

#### Scaled Score Grammar, Punctuation & Spelling



#### Attainment & progress

|            |                  |      |          |                 | Attainment         |            | Progress                                     |          |      |  |
|------------|------------------|------|----------|-----------------|--------------------|------------|----------------------------------------------|----------|------|--|
| Pupils     |                  |      |          | Scaled Score Gr | ammar, Punctuation | & Spelling | Scaled Score Gra