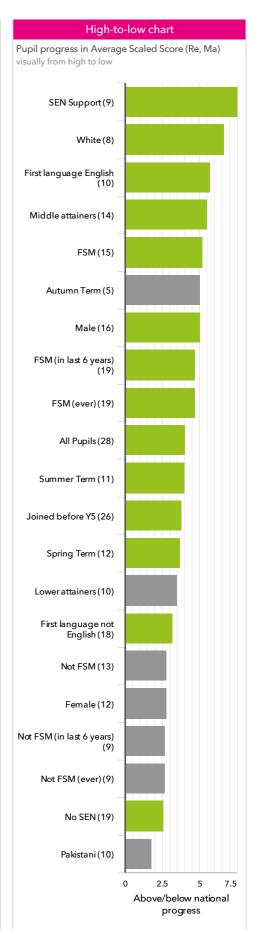

#### KS2 higher and lower performing pupil groups 2018

|                                                                | Higher performing                                                       | Lower performing                                              |
|----------------------------------------------------------------|-------------------------------------------------------------------------|---------------------------------------------------------------|
| Overall achievement pupil progress                             | SEN Support (9) ♣<br>White (8) ♣<br>Middle attainers (14) ♣ ↑           |                                                               |
| KS2 reading achievement pupil progress                         | SEN Support (9) 👴<br>First language English (10) 🚭 个<br>White (8) 🔀 个   |                                                               |
| KS2 writing achievement pupil progress                         | White (8)<br>Summer Term (11)<br>Male (16)                              | First language English (10)<br>Autumn Term (5)<br>Female (12) |
| KS2 mathematics achievement pupil progress                     | White (8) ⊕ SEN Support (9) ⊕ Autumn Term (5)                           |                                                               |
| KS2 grammar, punctuation & spelling achievement pupil progress | First language English (10) 🛟<br>Male (16) 🛟<br>Middle attainers (14) 🛟 |                                                               |