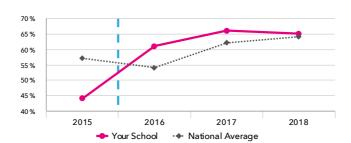

#### KS2 Attainment 2018 · Actual results

31 pupils

#### KS2 Progress 2018 · Value Added

28 matched pupils

Average Scaled Score (Re, Ma)

% Expected standard+ (Re, Wr,

Average Scaled Score (Re, Ma)

% Expected standard+ (Re, Wr, Ma)

105.9

65%

+4.0

+16%

In line with the national

average (104.7) ◀

In line with the national average (64%) ◀

Significantly above the national average (0) ◀

In line with the national average (0%) ◀

#### KS2 Attainment 2018

31 pupils

Average Scaled Score (Re, Ma)

105.9

In line with the national average (104.7)

#### KS2 Progress 2018

28 matched pupils

Average Scaled Score (Re, Ma)

+4.0<sub>0</sub>

Significantly above the national average (0)

% Expected standard+ (Re, Wr, Ma)

65%

In line with the national average (64%)

% Expected standard+ (Re, Wr, Ma)

+16%

In line with the national average (0%)

#### KS2 performance summary

|                                                      |       | Actual res | ults          | Pι     | Pupil progress |        |  |  |
|------------------------------------------------------|-------|------------|---------------|--------|----------------|--------|--|--|
|                                                      | 2016  | 2017       | 2018          | 2016   | 2017           | 2018   |  |  |
| Number of Pupils / % Matched                         | 28    | 29         | 31            | 96%    | 93%            | 90%    |  |  |
| % Expected standard+ (Re, Wr, Ma)                    | 61%   | 66%        | 65%           | +29%⊕↑ | +16%           | +16%   |  |  |
| % Higher standard (Re, Wr, Ma)                       | 0%    | 0%         | 0%            | -2%    | -2%            | -3%    |  |  |
| Average Scaled Score (Re, GPS, Ma)                   | 103.4 | 105.2      | 105.7         | +3.4⊕↑ | +2.80          | +3.70  |  |  |
| Average Scaled Score (Re, Ma)                        | 103.2 | 104.6      | 105.9         | +4.1⊕↑ | +2.6           | +4.0 👴 |  |  |
| % Expected standard+ Reading                         | 82%   | 69%        | 84%           | +33%⊕↑ | +7%            | +22%👴  |  |  |
| % Higher standard Reading                            | 14%   | 10%        | 39%           | +3%    | -1%            | +24%👴  |  |  |
| Scaled Score Reading                                 | 104.3 | 103.1      | 107.5 🔨       | +5.3⊕↑ | +2.1 ↓         | +5.20  |  |  |
| % Expected standard+ Writing                         | 75%   | 76%        | 68%           | +19% 1 | +8%            | +0%    |  |  |
| % Higher standard Writing                            | 0% 😑  | 3%         | 6%            | -6%    | -3%            | -1%    |  |  |
| Scaled Score Writing                                 | 100.0 | 99.7       | 99.1          | +3.1⊕  | +1.1           | +0.9   |  |  |
| % Expected standard+ Maths                           | 79%   | 83%        | 74%           | +29%⊕↑ | +18%           | +10%   |  |  |
| % Higher standard Maths                              | 4%    | 21%        | 13%           | -5%    | +2%            | +3%    |  |  |
| Scaled Score Maths                                   | 102.0 | 106.4      | <b>1</b> 04.3 | +2.6⊕↑ | +3.60          | +2.8   |  |  |
| % Expected standard+ Grammar, Punctuation & Spelling | 75%   | 76%        | 74%           | +20%   | +8%            | +9%    |  |  |
| % Higher standard Grammar, Punctuation & Spelling    | 32%   | 21%        | 32%           | +24%+  | +6%            | +16%👴  |  |  |
| Scaled Score Grammar, Punctuation & Spelling         | 105.2 | 105.4      | 106.5         | +4.6⊕↑ | +2.1           | +3.60  |  |  |
| % Expected standard+ Science                         | 79%   | 79%        | 74%           | -      | -              | -      |  |  |
| Average Point Score (Re, Wr, Ma)                     | -     | -          | -             | -      | -              | -      |  |  |
| % Level 4+ (Re, Wr, Ma)                              | -     | -          | -             | -      | -              | -      |  |  |
| % Level 4B+ (Re, Wr, Ma)                             | -     | -          | -             | -      | -              | -      |  |  |
| % Level 5+ (Re, Wr, Ma)                              | -     | -          | -             | -      | -              | -      |  |  |