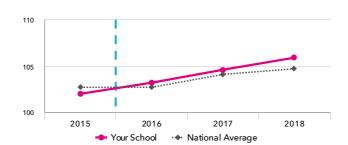

#### KS2 Attainment 2018 · Actual results

31 pupils

#### KS2 Progress 2018 · Value Added

28 matched pupils

Average Scaled Score (Re, Ma)

% Expected standard+ (Re, Wr,

Average Scaled Score (Re, Ma)

% Expected standard+ (Re, Wr, Ma)

105.9

65%

+4.0

+16%

In line with the national

average (104.7) ◀

In line with the national average (64%) ◀

Significantly above the national average (0) ◀

In line with the national average (0%) ◀

#### KS2 Attainment 2018

31 pupils

Average Scaled Score (Re, Ma)

105.9

In line with the national average (104.7)

#### KS2 Progress 2018

28 matched pupils

Average Scaled Score (Re, Ma)

+4.0<sub>0</sub>

Significantly above the national average (0)

% Expected standard+ (Re, Wr, Ma)

65%

In line with the national average (64%)

% Expected standard+ (Re, Wr, Ma)

+16%

In line with the national average (0%)

#### KS2 performance summary

|                                                      |       | Actual res | ults          | Pι     | Pupil progress |        |  |  |
|------------------------------------------------------|-------|------------|---------------|--------|----------------|--------|--|--|
|                                                      | 2016  | 2017       | 2018          | 2016   | 2017           | 2018   |  |  |
| Number of Pupils / % Matched                         | 28    | 29         | 31            | 96%    | 93%            | 90%    |  |  |
| % Expected standard+ (Re, Wr, Ma)                    | 61%   | 66%        | 65%           | +29%⊕↑ | +16%           | +16%   |  |  |
| % Higher standard (Re, Wr, Ma)                       | 0%    | 0%         | 0%            | -2%    | -2%            | -3%    |  |  |
| Average Scaled Score (Re, GPS, Ma)                   | 103.4 | 105.2      | 105.7         | +3.4⊕↑ | +2.80          | +3.70  |  |  |
| Average Scaled Score (Re, Ma)                        | 103.2 | 104.6      | 105.9         | +4.1⊕↑ | +2.6           | +4.0 👴 |  |  |
| % Expected standard+ Reading                         | 82%   | 69%        | 84%           | +33%⊕↑ | +7%            | +22%👴  |  |  |
| % Higher standard Reading                            | 14%   | 10%        | 39%           | +3%    | -1%            | +24%👴  |  |  |
| Scaled Score Reading                                 | 104.3 | 103.1      | 107.5 🔨       | +5.3⊕↑ | +2.1 ↓         | +5.20  |  |  |
| % Expected standard+ Writing                         | 75%   | 76%        | 68%           | +19% 1 | +8%            | +0%    |  |  |
| % Higher standard Writing                            | 0% 😑  | 3%         | 6%            | -6%    | -3%            | -1%    |  |  |
| Scaled Score Writing                                 | 100.0 | 99.7       | 99.1          | +3.1⊕  | +1.1           | +0.9   |  |  |
| % Expected standard+ Maths                           | 79%   | 83%        | 74%           | +29%⊕↑ | +18%           | +10%   |  |  |
| % Higher standard Maths                              | 4%    | 21%        | 13%           | -5%    | +2%            | +3%    |  |  |
| Scaled Score Maths                                   | 102.0 | 106.4      | <b>1</b> 04.3 | +2.6⊕↑ | +3.60          | +2.8   |  |  |
| % Expected standard+ Grammar, Punctuation & Spelling | 75%   | 76%        | 74%           | +20%   | +8%            | +9%    |  |  |
| % Higher standard Grammar, Punctuation & Spelling    | 32%   | 21%        | 32%           | +24%+  | +6%            | +16%👴  |  |  |
| Scaled Score Grammar, Punctuation & Spelling         | 105.2 | 105.4      | 106.5         | +4.6⊕↑ | +2.1           | +3.60  |  |  |
| % Expected standard+ Science                         | 79%   | 79%        | 74%           | -      | -              | -      |  |  |
| Average Point Score (Re, Wr, Ma)                     | -     | -          | -             | -      | -              | -      |  |  |
| % Level 4+ (Re, Wr, Ma)                              | -     | -          | -             | -      | -              | -      |  |  |
| % Level 4B+ (Re, Wr, Ma)                             | -     | -          | -             | -      | -              | -      |  |  |
| % Level 5+ (Re, Wr, Ma)                              | -     | -          | -             | -      | -              | -      |  |  |