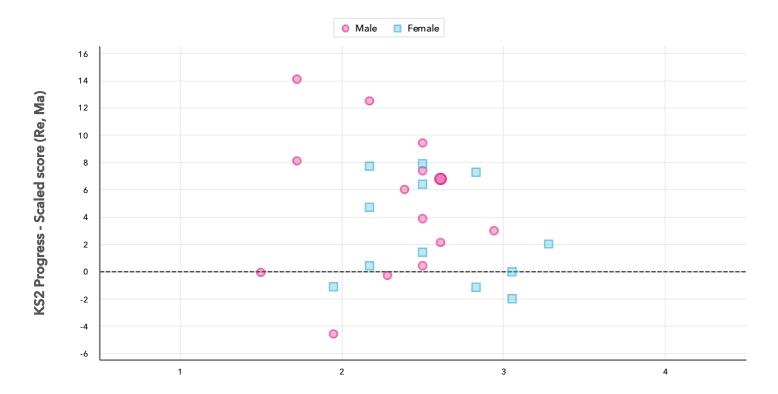

#### Overview

Attainment & progress

Pupil groups

Subjects

Disadvantaged pupils

Scatterplot

Confidential: Contains personal information

Context