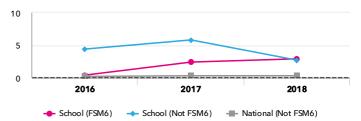

#### KS2 performance summary

|                                                      |       | Actual res | ults          | Pι     | Pupil progress |        |  |  |
|------------------------------------------------------|-------|------------|---------------|--------|----------------|--------|--|--|
|                                                      | 2016  | 2017       | 2018          | 2016   | 2017           | 2018   |  |  |
| Number of Pupils / % Matched                         | 28    | 29         | 31            | 96%    | 93%            | 90%    |  |  |
| % Expected standard+ (Re, Wr, Ma)                    | 61%   | 66%        | 65%           | +29%⊕↑ | +16%           | +16%   |  |  |
| % Higher standard (Re, Wr, Ma)                       | 0%    | 0%         | 0%            | -2%    | -2%            | -3%    |  |  |
| Average Scaled Score (Re, GPS, Ma)                   | 103.4 | 105.2      | 105.7         | +3.4⊕↑ | +2.80          | +3.70  |  |  |
| Average Scaled Score (Re, Ma)                        | 103.2 | 104.6      | 105.9         | +4.1⊕↑ | +2.6           | +4.0 👴 |  |  |
| % Expected standard+ Reading                         | 82%   | 69%        | 84%           | +33%⊕↑ | +7%            | +22%👴  |  |  |
| % Higher standard Reading                            | 14%   | 10%        | 39%           | +3%    | -1%            | +24%👴  |  |  |
| Scaled Score Reading                                 | 104.3 | 103.1      | 107.5 🔨       | +5.3⊕↑ | +2.1 ↓         | +5.20  |  |  |
| % Expected standard+ Writing                         | 75%   | 76%        | 68%           | +19% 1 | +8%            | +0%    |  |  |
| % Higher standard Writing                            | 0% 😑  | 3%         | 6%            | -6%    | -3%            | -1%    |  |  |
| Scaled Score Writing                                 | 100.0 | 99.7       | 99.1          | +3.1⊕  | +1.1           | +0.9   |  |  |
| % Expected standard+ Maths                           | 79%   | 83%        | 74%           | +29%⊕↑ | +18%           | +10%   |  |  |
| % Higher standard Maths                              | 4%    | 21%        | 13%           | -5%    | +2%            | +3%    |  |  |
| Scaled Score Maths                                   | 102.0 | 106.4      | <b>1</b> 04.3 | +2.6⊕↑ | +3.60          | +2.8   |  |  |
| % Expected standard+ Grammar, Punctuation & Spelling | 75%   | 76%        | 74%           | +20%   | +8%            | +9%    |  |  |
| % Higher standard Grammar, Punctuation & Spelling    | 32%   | 21%        | 32%           | +24%+  | +6%            | +16%👴  |  |  |
| Scaled Score Grammar, Punctuation & Spelling         | 105.2 | 105.4      | 106.5         | +4.6⊕↑ | +2.1           | +3.60  |  |  |
| % Expected standard+ Science                         | 79%   | 79%        | 74%           | -      | -              | -      |  |  |
| Average Point Score (Re, Wr, Ma)                     | -     | -          | -             | -      | -              | -      |  |  |
| % Level 4+ (Re, Wr, Ma)                              | -     | -          | -             | -      | -              | -      |  |  |
| % Level 4B+ (Re, Wr, Ma)                             | -     | -          | -             | -      | -              | -      |  |  |
| % Level 5+ (Re, Wr, Ma)                              | -     | -          | -             | -      | -              | -      |  |  |