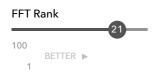

|  |
|                                    |  |
|                                    |  |
|                                    |  |
|                                    |  |
|                                    |  |

### **Reading analysis**

## Reports included in this section

Attainment & progress

Pupil groups

Disadvantaged pupils

Scatterplot

Confidential: Contains personal information



**Key indicators** 

Scaled Score Reading
% Expected standard+ Reading
% Higher standard Reading



Value added

Achievement is compared with similar pupils nationally. The FFT VA model uses prior attainment, gender and month of birth as a starting point.



### Attainment & progress

#### KS2 Attainment 2018

31 pupils

**Scaled Score Reading** 

### 107.5 pts↑



In line with the national average (105.0)



#### KS2 Progress 2018

28 matched pupils

Scaled Score Reading

+5.2 pts



Significantly above the national average (0)

% Expected standard+ Reading

84%



In line with the national average (75%)



% Expected standard+ Reading

+22%



Significantly above the national average (0%)

#### KS2 performance summary

|                                                      |       | Actual res | ults          | Pupil progress |        |        |  |
|------------------------------------------------------|-------|------------|---------------|----------------|--------|--------|--|
|                                                      | 2016  | 2017       | 2018          | 2016           | 2017   | 2018   |  |
| Number of Pupils / % Matched