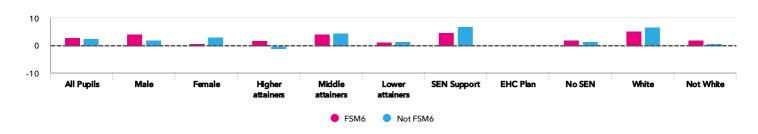

#### KS2 higher and lower performing pupil groups 2018

|                                                                | Higher performing                                                       | Lower performing                                              |
|----------------------------------------------------------------|-------------------------------------------------------------------------|---------------------------------------------------------------|
| Overall achievement pupil progress                             | SEN Support (9) ♣<br>White (8) ♣<br>Middle attainers (14) ♣ ↑           |                                                               |
| KS2 reading achievement pupil progress                         | SEN Support (9) 👴<br>First language English (10) 🚭 个<br>White (8) 🔀 个   |                                                               |
| KS2 writing achievement pupil progress                         | White (8)<br>Summer Term (11)<br>Male (16)                              | First language English (10)<br>Autumn Term (5)<br>Female (12) |
| KS2 mathematics achievement pupil progress                     | White (8) ⊕ SEN Support (9) ⊕ Autumn Term (5)                           |                                                               |
| KS2 grammar, punctuation & spelling achievement pupil progress | First language English (10) 🛟<br>Male (16) 🛟<br>Middle attainers (14) 🛟 |                                                               |

### Pupil groups

KS2 Pupil groups performance 2018

|           |              |        | Α                                         | ctual resul | ts       | Pi          | upil progre | ess      |
|-----------|--------------|--------|-------------------------------------------|-------------|----------|-------------|-------------|----------|
|           |              | D !!   |                                           | %           | %        |             | %           |          |
|           |              | Pupils | Average                                   |             |          | Average     |             | % Higher |
|           |              |        | Scaled                                    | Expecte     | Higher   | Scaled      | Expecte     | standard |
|           |              |        | Score                                     | d           | standard | Score       | d           | (Re, Wr, |
|           |              |        | (Re, Ma)                                  | standard    | (Re, Wr, | (Re, Ma)    | standard    | Ma)      |
|           |              |        |                                           | + (Re,      | Ma)      |             | + (Re,      |          |
|           |              |        |                                           | Wr, Ma)     |          |             | Wr, Ma)     |          |
|           |              |        |                                           |             |          |             |             |          |
| Summar    | All Pupils > | 31     | 105.9                                     | 65%         | 0%       | +4.00       | +16%        | -3%      |
| у         |              |        |                                           |             |          |             |             |          |
| Gender    | Male >       | 17     | 105.7                                     | 65%         | 0%       | +5.00       | +23%        | -1%      |
|           | Female >     | 14     | 106.2                                     | 64%         | 0%       | +2.8        | +7%         | -4%      |
| Prior     | Higher       | 4      | 109.4                                     | 100%        | 0%       | +0.7        | +8%         | -14%     |
|           | attainers >  | ·      |                                           | .0070       | 0,0      |             | . 676       |          |
| Attainme  |              |        |                                           |             |          | 04          |             |          |
| nt        | Middle       | 14     | 109.0 ⊕↑                                  | 86%         | 0%       | +5.5⊕↑      | +24%        | -1%      |
|           | attainers >  |        |                                           |             |          |             |             |          |
|           | Lower        | 10     | 100.5                                     | 30%         | 0%       | +3.5        | +8%         | -0%      |
|           | attainers >  |        |                                           |             |          |             |             |          |
| Pupil     | FSM (in last | 21     | 106.6 🕀                                   | 57%         | 0%       | +4.70       | +11%        | -3%      |
| •         | 6 years) >   | 21     | . 55.5                                    | 3,70        | 3,0      |             |             | 0,0      |
| Premium   | •            | 4.0    | 1047                                      | 0004        | 00/      |             | . 070/      | 00/      |
|           | Not FSM      | 10     | 104.7                                     | 80%         | 0%       | +2.7        | +27%        | -2%      |
|           | (in last 6   |        |                                           |             |          |             |             |          |
|           | years) >     |        |                                           |             |          |             |             |          |
| FSM       | FSM →        | 17     | 106.6 🕀                                   | 53%         | 0%       | +5.20       | +10%        | -3%      |
|           | Not FSM >    | 14     | 105.3                                     | 79%         | 0%       | +2.8        | +22%        | -3%      |
|           | EC14         |        | 4077                                      | F-70/       | 00/      | 4700        | 440/        | 001      |
| FSM       | FSM          | 21     | 106.6 🕀                                   | 57%         | 0%       | +4.7⊕↑      | +11%        | -3%      |
| Ever      | (ever) >     |        |                                           |             |          |             |             |          |
|           | Not FSM      | 10     | 104.7                                     | 80%         | 0%       | +2.7        | +27%        | -2%      |
|           | (ever) >     |        |                                           |             |          |             |             |          |
| Term of   | Autumn       | 7      | 108.3                                     | 57%         | 0%       | +5.0        | +2%         | -2%      |
| Birth     | Term →       |        |                                           |             |          |             |             |          |
| DITUI     | Spring       | 12     | 105.7                                     | 58%         | 0%       | +3.70       | +5%         | -4%      |
|           | Term >       | 12     | 105.7                                     | 36%         | 0%       | +3.7        | +3%         | -470     |
|           |              |        |                                           |             |          |             |             |          |
|           | Summer       | 12     | 105.1                                     | 75%         | 0%       | +4.00       | +34%        | -2%      |
|           | Term >       |        |                                           |             |          |             |             |          |
| SEN       | SEN          | 9      | 106.2 <table-cell-rows></table-cell-rows> | 56%         | 0%       | +7.50       | +17%        | -0%      |
| Group     | Support >    |        |                                           |             |          |             |             |          |
| C. C. P   | EHC Plan >   | 2      | _                                         | 0%          | 0%       | _           | _           | _        |
|           |              |        | 105.0                                     |             |          |             | 4.50/       | 40/      |
|           | No SEN >     | 20     | 105.8                                     | 75%         | 0%       | +2.60       | +15%        | -4%      |
| EAL       | First        | 19     | 104.6                                     | 74%         | 0%       | +3.20       | +23%        | -2%      |
|           | language     |        |                                           |             |          |             |             |          |
|           | not          |        |                                           |             |          |             |             |          |
|           | English >    |        |                                           |             |          |             |             |          |
|           | First        | 12     | 108.7                                     | 50%         | 0%       | +5.70       | +3%         | -4%      |
|           | language     |        |                                           |             |          |             |             |          |
|           | English >    |        |                                           |             |          |             |             |          |
| Mobility  | Joined in    | 3      | 106.2                                     | 67%         | 0%       | +7.2        | +15%        | -0%      |
| wiodility | Y5 or Y6 >   | 3      |                                           |             |          |             |             | 0,0      |
|           |              | 00     | 405.0                                     | / 40/       | 00/      | . 2 0 1     | .4.00       | 20/      |
|           | Joined       | 28     | 105.9                                     | 64%         | 0%       | +3.80       | +16%        | -3%      |
|           | before Y5 >  |        |                                           |             |          |             |             |          |
| Ethnicity | White >      | 8      | 109.8 1                                   | 100%        | 0%       | +6.7⊕↑      | +39%        | -5%      |
| •         | Black        | 3      | 107.0                                     | 33%         | 0%       | +5.1        | -20%        | -3%      |
|           | Caribbean    | ,      |                                           |             |          |             |             |          |
|           | >            |        |                                           |             |          |             |             |          |
|           | Black        | 4      | 106.3                                     | 50%         | 0%       | +4.3        | +18%        | -1%      |
|           | African >    | -7     |                                           |             |          |             |             | .,,      |
|           |              | 4.4    | 102 5                                     | EE0/        | 00/      | <b>_110</b> | 70/         | 10/      |
|           | Pakistani >  | 11     | 102.5                                     | 55%         | 0%       | +1.8        | +7%         | -1%      |
|           | Banglades    | 1      | 106.0                                     | 100%        | 0%       | -2.0        | +10%        | -9%      |
|           | hi→          |        |                                           |             |          |             |             |          |
|           | Other        | 3      | 103.3                                     | 33%         | 0%       | +2.5        | +10%        | -0%      |
|           | Asian >      |        |                                           |             |          |             |             |          |
|           | Any          | 1      | 110.5                                     | 100%        | 0%       | +7.9        | +41%        | -1%      |
|           | Other >      | '      | 110.5                                     | 10070       | 370      | .,.,        | 170         | 1 /0     |
|           | 22.2.        |        |                                           |             |          |             |             |          |