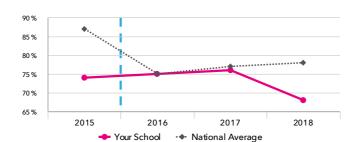

#### KS2 performance summary

|                                                      |       | Actual res | ults          | Pι     | Pupil progress |        |  |  |
|------------------------------------------------------|-------|------------|---------------|--------|----------------|--------|--|--|
|                                                      | 2016  | 2017       | 2018          | 2016   | 2017           | 2018   |  |  |
| Number of Pupils / % Matched                         | 28    | 29         | 31            | 96%    | 93%            | 90%    |  |  |
| % Expected standard+ (Re, Wr, Ma)                    | 61%   | 66%        | 65%           | +29%⊕↑ | +16%           | +16%   |  |  |
| % Higher standard (Re, Wr, Ma)                       | 0%    | 0%         | 0%            | -2%    | -2%            | -3%    |  |  |
| Average Scaled Score (Re, GPS, Ma)                   | 103.4 | 105.2      | 105.7         | +3.4⊕↑ | +2.80          | +3.70  |  |  |
| Average Scaled Score (Re, Ma)                        | 103.2 | 104.6      | 105.9         | +4.1⊕↑ | +2.6           | +4.0 👴 |  |  |
| % Expected standard+ Reading                         | 82%   | 69%        | 84%           | +33%⊕↑ | +7%            | +22%👴  |  |  |
| % Higher standard Reading                            | 14%   | 10%        | 39%           | +3%    | -1%            | +24%👴  |  |  |
| Scaled Score Reading                                 | 104.3 | 103.1      | 107.5 🔨       | +5.3⊕↑ | +2.1 ↓         | +5.20  |  |  |
| % Expected standard+ Writing                         | 75%   | 76%        | 68%           | +19% 1 | +8%            | +0%    |  |  |
| % Higher standard Writing                            | 0% 😑  | 3%         | 6%            | -6%    | -3%            | -1%    |  |  |
| Scaled Score Writing                                 | 100.0 | 99.7       | 99.1          | +3.1⊕  | +1.1           | +0.9   |  |  |
| % Expected standard+ Maths                           | 79%   | 83%        | 74%           | +29%⊕↑ | +18%           | +10%   |  |  |
| % Higher standard Maths                              | 4%    | 21%        | 13%           | -5%    | +2%            | +3%    |  |  |
| Scaled Score Maths                                   | 102.0 | 106.4      | <b>1</b> 04.3 | +2.6⊕↑ | +3.60          | +2.8   |  |  |
| % Expected standard+ Grammar, Punctuation & Spelling | 75%   | 76%        | 74%           | +20%   | +8%            | +9%    |  |  |
| % Higher standard Grammar, Punctuation & Spelling    | 32%   | 21%        | 32%           | +24%+  | +6%            | +16%👴  |  |  |
| Scaled Score Grammar, Punctuation & Spelling         | 105.2 | 105.4      | 106.5         | +4.6⊕↑ | +2.1           | +3.60  |  |  |
| % Expected standard+ Science                         | 79%   | 79%        | 74%           | -      | -              | -      |  |  |
| Average Point Score (Re, Wr, Ma)                     | -     | -          | -             | -      | -              | -      |  |  |
| % Level 4+ (Re, Wr, Ma)                              | -     | -          | -             | -      | -              | -      |  |  |
| % Level 4B+ (Re, Wr, Ma)                             | -     | -          | -             | -      | -              | -      |  |  |
| % Level 5+ (Re, Wr, Ma)                              | -     | -          | -             | -      | -              | -      |  |  |