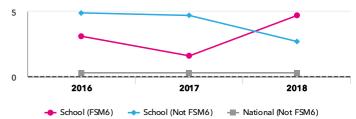

#### KS2 performance summary

|                                                      |       | Actual res | ults          | Pι     | Pupil progress |        |  |  |
|------------------------------------------------------|-------|------------|---------------|--------|----------------|--------|--|--|
|                                                      | 2016  | 2017       | 2018          | 2016   | 2017           | 2018   |  |  |
| Number of Pupils / % Matched                         | 28    | 29         | 31            | 96%    | 93%            | 90%    |  |  |
| % Expected standard+ (Re, Wr, Ma)                    | 61%   | 66%        | 65%           | +29%⊕↑ | +16%           | +16%   |  |  |
| % Higher standard (Re, Wr, Ma)                       | 0%    | 0%         | 0%            | -2%    | -2%            | -3%    |  |  |
| Average Scaled Score (Re, GPS, Ma)                   | 103.4 | 105.2      | 105.7         | +3.4⊕↑ | +2.80          | +3.70  |  |  |
| Average Scaled Score (Re, Ma)                        | 103.2 | 104.6      | 105.9         | +4.1⊕↑ | +2.6           | +4.0 👴 |  |  |
| % Expected standard+ Reading                         | 82%   | 69%        | 84%           | +33%⊕↑ | +7%            | +22%👴  |  |  |
| % Higher standard Reading                            | 14%   | 10%        | 39%           | +3%    | -1%            | +24%👴  |  |  |
| Scaled Score Reading                                 | 104.3 | 103.1      | 107.5 🔨       | +5.3⊕↑ | +2.1 ↓         | +5.20  |  |  |
| % Expected standard+ Writing                         | 75%   | 76%        | 68%           | +19% 1 | +8%            | +0%    |  |  |
| % Higher standard Writing                            | 0% 😑  | 3%         | 6%            | -6%    | -3%            | -1%    |  |  |
| Scaled Score Writing                                 | 100.0 | 99.7       | 99.1          | +3.1⊕  | +1.1           | +0.9   |  |  |
| % Expected standard+ Maths                           | 79%   | 83%        | 74%           | +29%⊕↑ | +18%           | +10%   |  |  |
| % Higher standard Maths                              | 4%    | 21%        | 13%           | -5%    | +2%            | +3%    |  |  |
| Scaled Score Maths                                   | 102.0 | 106.4      | <b>1</b> 04.3 | +2.6⊕↑ | +3.60          | +2.8   |  |  |
| % Expected standard+ Grammar, Punctuation & Spelling | 75%   | 76%        | 74%           | +20%   | +8%            | +9%    |  |  |
| % Higher standard Grammar, Punctuation & Spelling    | 32%   | 21%        | 32%           | +24%+  | +6%            | +16%👴  |  |  |
| Scaled Score Grammar, Punctuation & Spelling         | 105.2 | 105.4      | 106.5         | +4.6⊕↑ | +2.1           | +3.60  |  |  |
| % Expected standard+ Science                         | 79%   | 79%        | 74%           | -      | -              | -      |  |  |
| Average Point Score (Re, Wr, Ma)                     | -     | -          | -             | -      | -              | -      |  |  |
| % Level 4+ (Re, Wr, Ma)                              | -     | -          | -             | -      | -              | -      |  |  |
| % Level 4B+ (Re, Wr, Ma)                             | -     | -          | -             | -      | -              | -      |  |  |
| % Level 5+ (Re, Wr, Ma)                              | -     | -          | -             | -      | -              | -      |  |  |