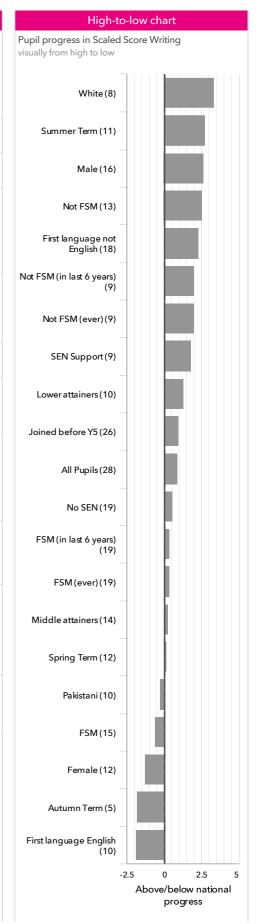

#### KS2 higher and lower performing pupil groups 2018

|                                                                | Higher performing                                                       | Lower performing                                              |
|----------------------------------------------------------------|-------------------------------------------------------------------------|---------------------------------------------------------------|
| Overall achievement pupil progress                             | SEN Support (9) ♣<br>White (8) ♣<br>Middle attainers (14) ♣ ↑           |                                                               |
| KS2 reading achievement pupil progress                         | SEN Support (9) 👴<br>First language English (10) 🚭 个<br>White (8) 🔀 个   |                                                               |
| KS2 writing achievement pupil progress                         | White (8)<br>Summer Term (11)<br>Male (16)                              | First language English (10)<br>Autumn Term (5)<br>Female (12) |
| KS2 mathematics achievement pupil progress                     | White (8) ⊕ SEN Support (9) ⊕ Autumn Term (5)                           |                                                               |
| KS2 grammar, punctuation & spelling achievement pupil progress | First language English (10) 🛟<br>Male (16) 🛟<br>Middle attainers (14) 🛟 |                                                               |