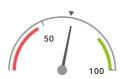

#### KS2 Attainment 2018 · Actual results

31 pupils

#### KS2 Progress 2018 · Value Added

28 matched pupils

Average Scaled Score (Re, Ma)

% Expected standard+ (Re, Wr,

Average Scaled Score (Re, Ma)

% Expected standard+ (Re, Wr, Ma)

105.9

65%

+4.0

+16%

In line with the national

average (104.7) ◀

In line with the national average (64%) ◀

Significantly above the national average (0) ◀

In line with the national average (0%) ◀

#### KS2 Attainment 2018

31 pupils

Average Scaled Score (Re, Ma)

105.9

In line with the national average (104.7)