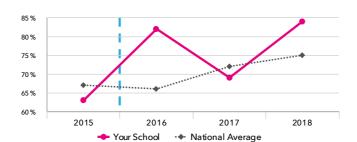

#### KS2 performance summary

|                                                      |       | Actual res | ults          | Pι     | Pupil progress |        |  |  |
|------------------------------------------------------|-------|------------|---------------|--------|----------------|--------|--|--|
|                                                      | 2016  | 2017       | 2018          | 2016   | 2017           | 2018   |  |  |
| Number of Pupils / % Matched                         | 28    | 29         | 31            | 96%    | 93%            | 90%    |  |  |
| % Expected standard+ (Re, Wr, Ma)                    | 61%   | 66%        | 65%           | +29%⊕↑ | +16%           | +16%   |  |  |
| % Higher standard (Re, Wr, Ma)                       | 0%    | 0%         | 0%            | -2%    | -2%            | -3%    |  |  |
| Average Scaled Score (Re, GPS, Ma)                   | 103.4 | 105.2      | 105.7         | +3.4⊕↑ | +2.80          | +3.70  |  |  |
| Average Scaled Score (Re, Ma)                        | 103.2 | 104.6      | 105.9         | +4.1⊕↑ | +2.6           | +4.0 👴 |  |  |
| % Expected standard+ Reading                         | 82%   | 69%        | 84%           | +33%⊕↑ | +7%            | +22%👴  |  |  |
| % Higher standard Reading                            | 14%   | 10%        | 39%           | +3%    | -1%            | +24%👴  |  |  |
| Scaled Score Reading                                 | 104.3 | 103.1      | 107.5 🔨       | +5.3⊕↑ | +2.1 ↓         | +5.20  |  |  |
| % Expected standard+ Writing                         | 75%   | 76%        | 68%           | +19% 1 | +8%            | +0%    |  |  |
| % Higher standard Writing                            | 0% 😑  | 3%         | 6%            | -6%    | -3%            | -1%    |  |  |
| Scaled Score Writing                                 | 100.0 | 99.7       | 99.1          | +3.1⊕  | +1.1           | +0.9   |  |  |
| % Expected standard+ Maths                           | 79%   | 83%        | 74%           | +29%⊕↑ | +18%           | +10%   |  |  |
| % Higher standard Maths                              | 4%    | 21%        | 13%           | -5%    | +2%            | +3%    |  |  |
| Scaled Score Maths                                   | 102.0 | 106.4      | <b>1</b> 04.3 | +2.6⊕↑ | +3.60          | +2.8   |  |  |
| % Expected standard+ Grammar, Punctuation & Spelling | 75%   | 76%        | 74%           | +20%   | +8%            | +9%    |  |  |
| % Higher standard Grammar, Punctuation & Spelling    | 32%   | 21%        | 32%           | +24%+  | +6%            | +16%👴  |  |  |
| Scaled Score Grammar, Punctuation & Spelling         | 105.2 | 105.4      | 106.5         | +4.6⊕↑ | +2.1           | +3.60  |  |  |
| % Expected standard+ Science                         | 79%   | 79%        | 74%           | -      | -              | -      |  |  |
| Average Point Score (Re, Wr, Ma)                     | -     | -          | -             | -      | -              | -      |  |  |
| % Level 4+ (Re, Wr, Ma)                              | -     | -          | -             | -      | -              | -      |  |  |
| % Level 4B+ (Re, Wr, Ma)                             | -     | -          | -             | -      | -              | -      |  |  |
| % Level 5+ (Re, Wr, Ma)                              | -     | -          | -             | -      | -              | -      |  |  |