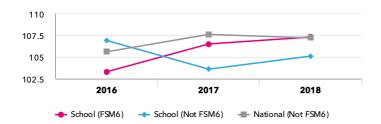

#### KS2 performance summary

|                                                      |       | Actual res | ults          | Pι     | Pupil progress |        |  |  |
|------------------------------------------------------|-------|------------|---------------|--------|----------------|--------|--|--|
|                                                      | 2016  | 2017       | 2018          | 2016   | 2017           | 2018   |  |  |
| Number of Pupils / % Matched                         | 28    | 29         | 31            | 96%    | 93%            | 90%    |  |  |
| % Expected standard+ (Re, Wr, Ma)                    | 61%   | 66%        | 65%           | +29%⊕↑ | +16%           | +16%   |  |  |
| % Higher standard (Re, Wr, Ma)                       | 0%    | 0%         | 0%            | -2%    | -2%            | -3%    |  |  |
| Average Scaled Score (Re, GPS, Ma)                   | 103.4 | 105.2      | 105.7         | +3.4⊕↑ | +2.80          | +3.70  |  |  |
| Average Scaled Score (Re, Ma)                        | 103.2 | 104.6      | 105.9         | +4.1⊕↑ | +2.6           | +4.0 👴 |  |  |
| % Expected standard+ Reading                         | 82%   | 69%        | 84%           | +33%⊕↑ | +7%            | +22%👴  |  |  |
| % Higher standard Reading                            | 14%   | 10%        | 39%           | +3%    | -1%            | +24%👴  |  |  |
| Scaled Score Reading                                 | 104.3 | 103.1      | 107.5 🔨       | +5.3⊕↑ | +2.1 ↓         | +5.20  |  |  |
| % Expected standard+ Writing                         | 75%   | 76%        | 68%           | +19% 1 | +8%            | +0%    |  |  |
| % Higher standard Writing                            | 0% 😑  | 3%         | 6%            | -6%    | -3%            | -1%    |  |  |
| Scaled Score Writing                                 | 100.0 | 99.7       | 99.1          | +3.1⊕  | +1.1           | +0.9   |  |  |
| % Expected standard+ Maths                           | 79%   | 83%        | 74%           | +29%⊕↑ | +18%           | +10%   |  |  |
| % Higher standard Maths                              | 4%    | 21%        | 13%           | -5%    | +2%            | +3%    |  |  |
| Scaled Score Maths                                   | 102.0 | 106.4      | <b>1</b> 04.3 | +2.6⊕↑ | +3.60          | +2.8   |  |  |
| % Expected standard+ Grammar, Punctuation & Spelling | 75%   | 76%        | 74%           | +20%   | +8%            | +9%    |  |  |
| % Higher standard Grammar, Punctuation & Spelling    | 32%   | 21%        | 32%           | +24%+  | +6%            | +16%👴  |  |  |
| Scaled Score Grammar, Punctuation & Spelling         | 105.2 | 105.4      | 106.5         | +4.6⊕↑ | +2.1           | +3.60  |  |  |
| % Expected standard+ Science                         | 79%   | 79%        | 74%           | -      | -              | -      |  |  |
| Average Point Score (Re, Wr, Ma)                     | -     | -          | -             | -      | -              | -      |  |  |
| % Level 4+ (Re, Wr, Ma)                              | -     | -          | -             | -      | -              | -      |  |  |
| % Level 4B+ (Re, Wr, Ma)                             | -     | -          | -             | -      | -              | -      |  |  |
| % Level 5+ (Re, Wr, Ma)                              | -     | -          | -             | -      | -              | -      |  |  |