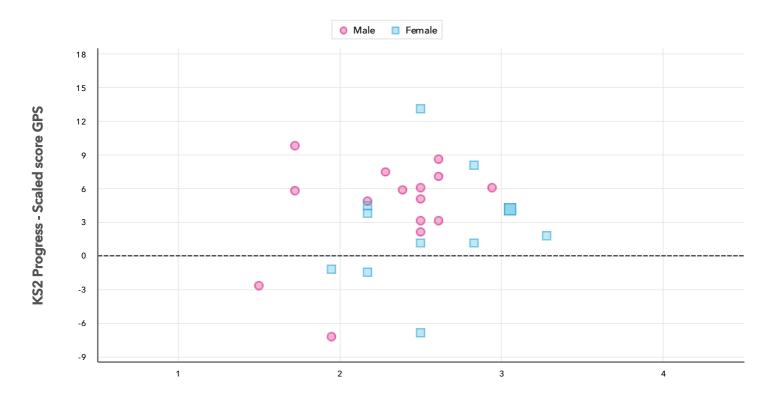

| 3.5      | 0.5  |  |
|            | EHC Plan         | 2    | -        | -               | -                  | -          | -                                            | -        | -    |  |
|            | No SEN           | 12   | 8        | 109.3           | 105.6              | 3.7        | 4.5                                          | 1.8      | 2.7  |  |
| Ethnic     | White            | 5    | 3        | 111.6           | 103.3              | 8.3        | 4.6                                          | 3.8      | 0.8  |  |
| Group      | Not White        | 16   | 7        | 105.6           | 105.9              | -0.3       | 4.2                                          | 1.3      | 2.9  |  |



### Scatterplot

KS2 Pupil scatterplot 2018 31 pupils highlighted by Gender ▼



KS1 Prior attainment - Average level (Re, Wr, Ma)

# Your evaluation – Grammar, punctuation & spelling analysis

2018 | Key Stage 2

Use this page to assess your performance, evaluate your interventions and summarise key actions for next year. Keep your evaluation clear and focused. Key actions should include timescales and owners.

| Strengths                          |  |
|------------------------------------|--|
|                                    |  |
|                                    |  |
|                                    |  |
|                                    |  |
|                                    |  |
|                                    |  |
|                                    |  |
|                                    |  |
| Areas for improvement              |  |
|