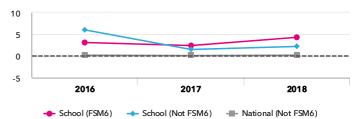

#### KS2 performance summary

|                                                      |       | Actual res | ults          | Pι     | Pupil progress |        |  |  |
|------------------------------------------------------|-------|------------|---------------|--------|----------------|--------|--|--|
|                                                      | 2016  | 2017       | 2018          | 2016   | 2017           | 2018   |  |  |
| Number of Pupils / % Matched                         | 28    | 29         | 31            | 96%    | 93%            | 90%    |  |  |
| % Expected standard+ (Re, Wr, Ma)                    | 61%   | 66%        | 65%           | +29%⊕↑ | +16%           | +16%   |  |  |
| % Higher standard (Re, Wr, Ma)                       | 0%    | 0%         | 0%            | -2%    | -2%            | -3%    |  |  |
| Average Scaled Score (Re, GPS, Ma)                   | 103.4 | 105.2      | 105.7         | +3.4⊕↑ | +2.80          | +3.70  |  |  |
| Average Scaled Score (Re, Ma)                        | 103.2 | 104.6      | 105.9         | +4.1⊕↑ | +2.6           | +4.0 👴 |  |  |
| % Expected standard+ Reading                         | 82%   | 69%        | 84%           | +33%⊕↑ | +7%            | +22%👴  |  |  |
| % Higher standard Reading                            | 14%   | 10%        | 39%           | +3%    | -1%            | +24%👴  |  |  |
| Scaled Score Reading                                 | 104.3 | 103.1      | 107.5 🔨       | +5.3⊕↑ | +2.1 ↓         | +5.20  |  |  |
| % Expected standard+ Writing                         | 75%   | 76%        | 68%           | +19% 1 | +8%            | +0%    |  |  |
| % Higher standard Writing                            | 0% 😑  | 3%         | 6%            | -6%    | -3%            | -1%    |  |  |
| Scaled Score Writing                                 | 100.0 | 99.7       | 99.1          | +3.1⊕  | +1.1           | +0.9   |  |  |
| % Expected standard+ Maths                           | 79%   | 83%        | 74%           | +29%⊕↑ | +18%           | +10%   |  |  |
| % Higher standard Maths                              | 4%    | 21%        | 13%           | -5%    | +2%            | +3%    |  |  |
| Scaled Score Maths                                   | 102.0 | 106.4      | <b>1</b> 04.3 | +2.6⊕↑ | +3.60          | +2.8   |  |  |
| % Expected standard+ Grammar, Punctuation & Spelling | 75%   | 76%        | 74%           | +20%   | +8%            | +9%    |  |  |
| % Higher standard Grammar, Punctuation & Spelling    | 32%   | 21%        | 32%           | +24%+  | +6%            | +16%👴  |  |  |
| Scaled Score Grammar, Punctuation & Spelling         | 105.2 | 105.4      | 106.5         | +4.6⊕↑ | +2.1           | +3.60  |  |  |
| % Expected standard+ Science                         | 79%   | 79%        | 74%           | -      | -              | -      |  |  |
| Average Point Score (Re, Wr, Ma)                     | -     | -          | -             | -      | -              | -      |  |  |
| % Level 4+ (Re, Wr, Ma)                              | -     | -          | -             | -      | -              | -      |  |  |
| % Level 4B+ (Re, Wr, Ma)                             | -     | -          | -             | -      | -              | -      |  |  |
| % Level 5+ (Re, Wr, Ma)                              | -     | -          | -             | -      | -              | -      |  |  |