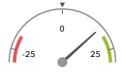

#### KS2 Progress 2018 · Value Added

28 matched pupils

Average Scaled Score (Re, Ma)

% Expected standard+ (Re, Wr,

Average Scaled Score (Re, Ma)

% Expected standard+ (Re, Wr, Ma)

105.9

65%

+4.0

+16%

In line with the national

average (104.7) ◀

In line with the national average (64%) ◀

Significantly above the national average (0) ◀

In line with the national average (0%) ◀

#### KS2 Progress 2018

28 matched pupils

Average Scaled Score (Re, Ma)

+4.0<sub>0</sub>

Significantly above the national average (0)

% Expected standard+ (Re, Wr, Ma)

65%

In line with the national average (64%)

% Expected standard+ (Re, Wr, Ma)

+16%

In line with the national average (0%)