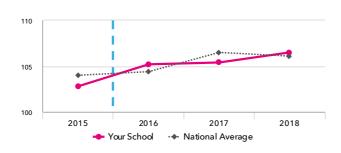

#### KS2 Attainment 2018 · Actual results

31 pupils

#### KS2 Progress 2018 · Value Added

28 matched pupils

Average Scaled Score (Re, Ma)

% Expected standard+ (Re, Wr,

Average Scaled Score (Re, Ma)

% Expected standard+ (Re, Wr, Ma)

105.9

65%

+4.0

+16%

In line with the national

average (104.7) ◀

In line with the national average (64%) ◀

Significantly above the national average (0) ◀

In line with the national average (0%) ◀

#### KS2 Attainment 2018

31 pupils

Average Scaled Score (Re, Ma)

105.9

In line with the national average (104.7)

#### KS2 Progress 2018

28 matched pupils

Average Scaled Score (Re, Ma)

+4.0<sub>0</sub>

Significantly above the national average (0)

% Expected standard+ (Re, Wr, Ma)

65%

In line with the national average (64%)