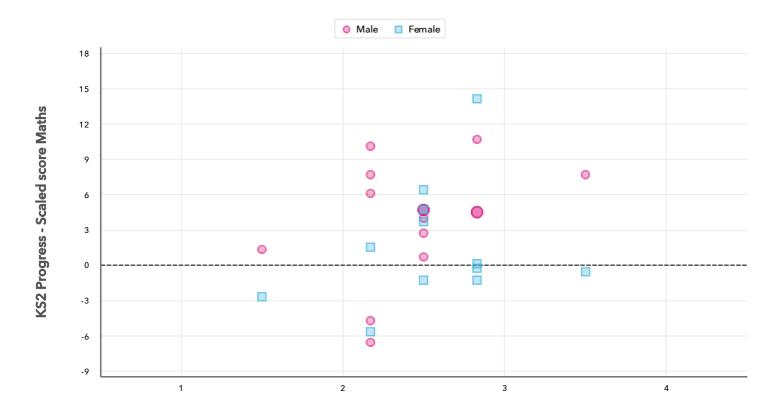

#### KS2 Progress 2018 · Value Added

28 matched pupils

Average Scaled Score (Re, Ma)

% Expected standard+ (Re, Wr,

Average Scaled Score (Re, Ma)

% Expected standard+ (Re, Wr, Ma)

105.9

65%

+4.0

+16%

In line with the national

average (104.7) ◀

In line with the national average (64%) ◀

Significantly above the national average (0) ◀

In line with the national average (0%) ◀