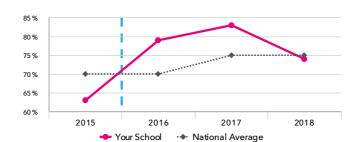

#### KS2 performance summary

|                                                      |       | Actual res | ults          | Pι     | Pupil progress |        |  |  |
|------------------------------------------------------|-------|------------|---------------|--------|----------------|--------|--|--|
|                                                      | 2016  | 2017       | 2018          | 2016   | 2017           | 2018   |  |  |
| Number of Pupils / % Matched                         | 28    | 29         | 31            | 96%    | 93%            | 90%    |  |  |
| % Expected standard+ (Re, Wr, Ma)                    | 61%   | 66%        | 65%           | +29%⊕↑ | +16%           | +16%   |  |  |
| % Higher standard (Re, Wr, Ma)                       | 0%    | 0%         | 0%            | -2%    | -2%            | -3%    |  |  |
| Average Scaled Score (Re, GPS, Ma)                   | 103.4 | 105.2      | 105.7         | +3.4⊕↑ | +2.80          | +3.70  |  |  |
| Average Scaled Score (Re, Ma)                        | 103.2 | 104.6      | 105.9         | +4.1⊕↑ | +2.6           | +4.0 👴 |  |  |
| % Expected standard+ Reading                         | 82%   | 69%        | 84%           | +33%⊕↑ | +7%            | +22%👴  |  |  |
| % Higher standard Reading                            | 14%   | 10%        | 39%           | +3%    | -1%            | +24%👴  |  |  |
| Scaled Score Reading                                 | 104.3 | 103.1      | 107.5 🔨       | +5.3⊕↑ | +2.1 ↓         | +5.20  |  |  |
| % Expected standard+ Writing                         | 75%   | 76%        | 68%           | +19% 1 | +8%            | +0%    |  |  |
| % Higher standard Writing                            | 0% 😑  | 3%         | 6%            | -6%    | -3%            | -1%    |  |  |
| Scaled Score Writing                                 | 100.0 | 99.7       | 99.1          | +3.1⊕  | +1.1           | +0.9   |  |  |
| % Expected standard+ Maths                           | 79%   | 83%        | 74%           | +29%⊕↑ | +18%           | +10%   |  |  |
| % Higher standard Maths                              | 4%    | 21%        | 13%           | -5%    | +2%            | +3%    |  |  |
| Scaled Score Maths                                   | 102.0 | 106.4      | <b>1</b> 04.3 | +2.6⊕↑ | +3.60          | +2.8   |  |  |
| % Expected standard+ Grammar, Punctuation & Spelling | 75%   | 76%        | 74%           | +20%   | +8%            | +9%    |  |  |
| % Higher standard Grammar, Punctuation & Spelling    | 32%   | 21%        | 32%           | +24%+  | +6%            | +16%👴  |  |  |
| Scaled Score Grammar, Punctuation & Spelling         | 105.2 | 105.4      | 106.5         | +4.6⊕↑ | +2.1           | +3.60  |  |  |
| % Expected standard+ Science                         | 79%   | 79%        | 74%           | -      | -              | -      |  |  |
| Average Point Score (Re, Wr, Ma)                     | -     | -          | -             | -      | -              | -      |  |  |
| % Level 4+ (Re, Wr, Ma)                              | -     | -          | -             | -      | -              | -      |  |  |
| % Level 4B+ (Re, Wr, Ma)                             | -     | -          | -             | -      | -              | -      |  |  |
| % Level 5+ (Re, Wr, Ma)                              | -     | -          | -             | -      | -              | -      |  |  |