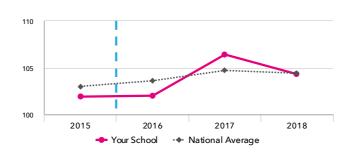

|  |
|                                    |  |
|                                    |  |
|                                    |  |
|                                    |  |
|                                    |  |

### Maths analysis

## Reports included in this section

Attainment & progress

Pupil groups

Disadvantaged pupils

Scatterplot

Confidential: Contains personal information



**Key indicators** 

Scaled Score Maths
% Expected standard+ Maths
% Higher standard Maths



Value added

Achievement is compared with similar pupils nationally. The FFT VA model uses prior attainment, gender and month of birth as a starting point.



### Attainment & progress

#### KS2 Attainment 2018

31 pupils

**Scaled Score Maths** 

### 104.3 pts



In line with the national average (104.4)



#### KS2 Progress 2018

28 matched pupils

Scaled Score Maths

+2.8 pts



Significantly above the national average (0)

% Expected standard+ Maths

74%



In line with the national average (75%)



% Expected standard+ Maths

+10%



In line with the national average (0%)

#### KS2 performance summary

|                                                      |       | Actual res | ults          | Pι     | ipil progress |       |
|------------------------------------------------------|-------|------------|---------------|--------|---------------|-------|
|                                                      | 2016  | 2017       | 2018          | 2016   | 2017          | 2018  |
| Number of Pupils / % Matched                         | 28    | 29         | 31            | 96%    | 93%