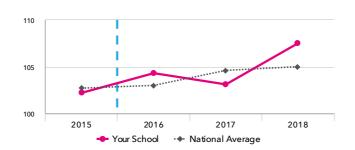

|  |
|                                    |  |
|                                    |  |
|                                    |  |
|                                    |  |

### **Reading analysis**

## Reports included in this section

Attainment & progress

Pupil groups

Disadvantaged pupils

Scatterplot

Confidential: Contains personal information



**Key indicators** 

Scaled Score Reading
% Expected standard+ Reading
% Higher standard Reading



Value added

Achievement is compared with similar pupils nationally. The FFT VA model uses prior attainment, gender and month of birth as a starting point.



### Attainment & progress

#### KS2 Attainment 2018

31 pupils

**Scaled Score Reading** 

### 107.5 pts↑



In line with the national average (105.0)



#### KS2 Progress 2018

28 matched pupils

Scaled Score Reading

+5.2 pts



Significantly above the national average (0)

% Expected standard+ Reading

84%



In line with the national average (75%)



% Expected standard+ Reading

+22%



Significantly above the national average (0%)

#### KS2 performance summary

|                                                      |       | Actual res | ults          | Pupil progress |        |        |  |
|------------------------------------------------------|-------|------------|---------------|----------------|--------|--------|--|
|                                                      | 2016  | 2017       | 2018          | 2016           | 2017   | 2018   |  |
| Number of Pupils / % Matched                         | 28    | 29         | 31