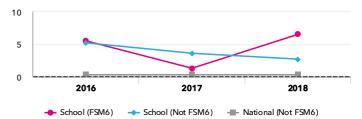

### Pupil groups

KS2 Pupil groups performance 2018

|           |              |        | Α                                         | ctual resul | ts       | Pi          | upil progre | ess      |
|-----------|--------------|--------|-------------------------------------------|-------------|----------|-------------|-------------|----------|
|           |              | D !!   |                                           | %           | %        |             | %           |          |
|           |              | Pupils | Average                                   |             |          | Average     |             | % Higher |
|           |              |        | Scaled                                    | Expecte     | Higher   | Scaled      | Expecte     | standard |
|           |              |        | Score                                     | d           | standard | Score       | d           | (Re, Wr, |
|           |              |        | (Re, Ma)                                  | standard    | (Re, Wr, | (Re, Ma)    | standard    | Ma)      |
|           |              |        |                                           | + (Re,      | Ma)      |             | + (Re,      |          |
|           |              |        |                                           | Wr, Ma)     |          |             | Wr, Ma)     |          |
|           |              |        |                                           |             |          |             |             |          |
| Summar    | All Pupils > | 31     | 105.9                                     | 65%         | 0%       | +4.00       | +16%        | -3%      |
| у         |              |        |                                           |             |          |             |             |          |
| Gender    | Male >       | 17     | 105.7                                     | 65%         | 0%       | +5.00       | +23%        | -1%      |
|           | Female >     | 14     | 106.2                                     | 64%         | 0%       | +2.8        | +7%         | -4%      |
| Prior     | Higher       | 4      | 109.4                                     | 100%        | 0%       | +0.7        | +8%         | -14%     |
|           | attainers >  | ·      |                                           | .0070       | 0,0      |             | . 676       |          |
| Attainme  |              |        |                                           |             |          | 04          |             |          |
| nt        | Middle       | 14     | 109.0 ⊕↑                                  | 86%         | 0%       | +5.5⊕↑      | +24%        | -1%      |
|           | attainers >  |        |                                           |             |          |             |             |          |
|           | Lower        | 10     | 100.5                                     | 30%         | 0%       | +3.5        | +8%         | -0%      |
|           | attainers >  |        |                                           |             |          |             |             |          |
| Pupil     | FSM (in last | 21     | 106.6 🕀                                   | 57%         | 0%       | +4.70       | +11%        | -3%      |
| •         | 6 years) >   | 21     | . 55.5                                    | 3,70        | 3,0      |             |             | 0,0      |
| Premium   | •            | 4.0    | 1047                                      | 0004        | 00/      |             | . 070/      | 00/      |
|           | Not FSM      | 10     | 104.7                                     | 80%         | 0%       | +2.7        | +27%        | -2%      |
|           | (in last 6   |        |                                           |             |          |             |             |          |
|           | years) >     |        |                                           |             |          |             |             |          |
| FSM       | FSM →        | 17     | 106.6 🕀                                   | 53%         | 0%       | +5.20       | +10%        | -3%      |
|           | Not FSM >    | 14     | 105.3                                     | 79%         | 0%       | +2.8        | +22%        | -3%      |
|           | EC14         |        | 4077                                      | F-70/       | 00/      | 4700        | 440/        | 001      |
| FSM       | FSM          | 21     | 106.6 🕀                                   | 57%         | 0%       | +4.7⊕↑      | +11%        | -3%      |
| Ever      | (ever) >     |        |                                           |             |          |             |             |          |
|           | Not FSM      | 10     | 104.7                                     | 80%         | 0%       | +2.7        | +27%        | -2%      |
|           | (ever) >     |        |                                           |             |          |             |             |          |
| Term of   | Autumn       | 7      | 108.3                                     | 57%         | 0%       | +5.0        | +2%         | -2%      |
| Birth     | Term →       |        |                                           |             |          |             |             |          |
| DITUI     | Spring       | 12     | 105.7                                     | 58%         | 0%       | +3.70       | +5%         | -4%      |
|           | Term >       | 12     | 105.7                                     | 36%         | 0%       | +3.7        | +3%         | -470     |
|           |              |        |                                           |             |          |             |             |          |
|           | Summer       | 12     | 105.1                                     | 75%         | 0%       | +4.00       | +34%        | -2%      |
|           | Term >       |        |                                           |             |          |             |             |          |
| SEN       | SEN          | 9      | 106.2 <table-cell-rows></table-cell-rows> | 56%         | 0%       | +7.50       | +17%        | -0%      |
| Group     | Support >    |        |                                           |             |          |             |             |          |
| C. C. P   | EHC Plan >   | 2      | _                                         | 0%          | 0%       | _           | _           | _        |
|           |              |        | 105.0                                     |             |          |             | 4.50/       | 40/      |
|           | No SEN >     | 20     | 105.8                                     | 75%         | 0%       | +2.60       | +15%        | -4%      |
| EAL       | First        | 19     | 104.6                                     | 74%         | 0%       | +3.20       | +23%        | -2%      |
|           | language     |        |                                           |             |          |             |             |          |
|           | not          |        |                                           |             |          |             |             |          |
|           | English >    |        |                                           |             |          |             |             |          |
|           | First        | 12     | 108.7                                     | 50%         | 0%       | +5.70       | +3%         | -4%      |
|           | language     |        |                                           |             |          |             |             |          |
|           | English >    |        |                                           |             |          |             |             |          |
| Mobility  | Joined in    | 3      | 106.2                                     | 67%         | 0%       | +7.2        | +15%        | -0%      |
| wiodility | Y5 or Y6 >   | 3      |                                           |             |          |             |             | 0,0      |
|           |              | 00     | 405.0                                     | / 40/       | 00/      | . 2 0 1     | .4.00       | 20/      |
|           | Joined       | 28     | 105.9                                     | 64%         | 0%       | +3.80       | +16%        | -3%      |
|           | before Y5 >  |        |                                           |             |          |             |             |          |
| Ethnicity | White >      | 8      | 109.8 1                                   | 100%        | 0%       | +6.7⊕↑      | +39%        | -5%      |
| •         | Black        | 3      | 107.0                                     | 33%         | 0%       | +5.1        | -20%        | -3%      |
|           | Caribbean    | ,      |                                           |             |          |             |             |          |
|           | >            |        |                                           |             |          |             |             |          |
|           | Black        | 4      | 106.3                                     | 50%         | 0%       | +4.3        | +18%        | -1%      |
|           | African >    | -7     |                                           |             |          |             |             | .,,      |
|           |              | 4.4    | 102 5                                     | EE0/        | 00/      | <b>_110</b> | 70/         | 10/      |
|           | Pakistani >  | 11     | 102.5                                     | 55%         | 0%       | +1.8        | +7%         | -1%      |
|           | Banglades    | 1      | 106.0                                     | 100%        | 0%       | -2.0        | +10%        | -9%      |
|           | hi→          |        |                                           |             |          |             |             |          |
|           | Other        | 3      | 103.3                                     | 33%         | 0%       | +2.5        | +10%        | -0%      |
|           | Asian >      |        |                                           |             |          |             |             |          |
|           | Any          | 1      | 110.5                                     | 100%        | 0%       | +7.9        | +41%        | -1%      |
|           | Other >      | '      | 110.5                                     | 10070       | 370      | .,.,        | 170         | 1 /0     |
|           | 22.2.        |        |                                           |             |          |             |             |          |