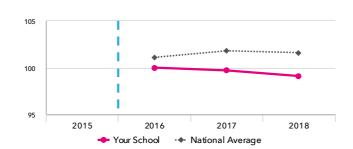

#### KS2 Attainment 2018

31 pupils

Average Scaled Score (Re, Ma)

105.9

In line with the national average (104.7)

#### KS2 Progress 2018

28 matched pupils

Average Scaled Score (Re, Ma)

+4.0<sub>0</sub>

Significantly above the national average (0)

% Expected standard+ (Re, Wr, Ma)

65%

In line with the national average (64%)

#### KS2 performance summary

|                                                      |       | Actual res | ults          | Pι     | Pupil progress |        |  |  |
|------------------------------------------------------|-------|------------|---------------|--------|----------------|--------|--|--|
|                                                      | 2016  | 2017       | 2018          | 2016   | 2017           | 2018   |  |  |
| Number of Pupils / % Matched                         | 28    | 29         | 31            | 96%    | 93%            | 90%    |  |  |
| % Expected standard+ (Re, Wr, Ma)                    | 61%   | 66%        | 65%           | +29%⊕↑ | +16%           | +16%   |  |  |
| % Higher standard (Re, Wr, Ma)                       | 0%    | 0%         | 0%            | -2%    | -2%            | -3%    |  |  |
| Average Scaled Score (Re, GPS, Ma)                   | 103.4 | 105.2      | 105.7         | +3.4⊕↑ | +2.80          | +3.70  |  |  |
| Average Scaled Score (Re, Ma)                        | 103.2 | 104.6      | 105.9         | +4.1⊕↑ | +2.6           | +4.0 👴 |  |  |
| % Expected standard+ Reading                         | 82%   | 69%        | 84%           | +33%⊕↑ | +7%            | +22%👴  |  |  |
| % Higher standard Reading                            | 14%   | 10%        | 39%           | +3%    | -1%            | +24%👴  |  |  |
| Scaled Score Reading                                 | 104.3 | 103.1      | 107.5 🔨       | +5.3⊕↑ | +2.1 ↓         | +5.20  |  |  |
| % Expected standard+ Writing                         | 75%   | 76%        | 68%           | +19% 1 | +8%            | +0%    |  |  |
| % Higher standard Writing                            | 0% 😑  | 3%         | 6%            | -6%    | -3%            | -1%    |  |  |
| Scaled Score Writing                                 | 100.0 | 99.7       | 99.1          | +3.1⊕  | +1.1           | +0.9   |  |  |
| % Expected standard+ Maths                           | 79%   | 83%        | 74%           | +29%⊕↑ | +18%           | +10%   |  |  |
| % Higher standard Maths                              | 4%    | 21%        | 13%           | -5%    | +2%            | +3%    |  |  |
| Scaled Score Maths                                   | 102.0 | 106.4      | <b>1</b> 04.3 | +2.6⊕↑ | +3.60          | +2.8   |  |  |
| % Expected standard+ Grammar, Punctuation & Spelling | 75%   | 76%        | 74%           | +20%   | +8%            | +9%    |  |  |
| % Higher standard Grammar, Punctuation & Spelling    | 32%   | 21%        | 32%           | +24%+  | +6%            | +16%👴  |  |  |
| Scaled Score Grammar, Punctuation & Spelling         | 105.2 | 105.4      | 106.5         | +4.6⊕↑ | +2.1           | +3.60  |  |  |
| % Expected standard+ Science                         | 79%   | 79%        | 74%           | -      | -              | -      |  |  |
| Average Point Score (Re, Wr, Ma)                     | -     | -          | -             | -      | -              | -      |  |  |
| % Level 4+ (Re, Wr, Ma)                              | -     | -          | -             | -      | -              | -      |  |  |
| % Level 4B+ (Re, Wr, Ma)                             | -     | -          | -             | -      | -              | -      |  |  |
| % Level 5+ (Re, Wr, Ma)                              | -     | -          | -             | -      | -              | -      |  |  |