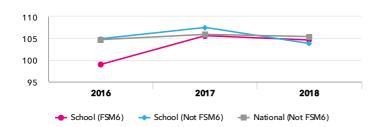

#### KS2 performance summary

|                                                      |       | Actual res | ults          | Pι     | Pupil progress |        |  |  |
|------------------------------------------------------|-------|------------|---------------|--------|----------------|--------|--|--|
|                                                      | 2016  | 2017       | 2018          | 2016   | 2017           | 2018   |  |  |
| Number of Pupils / % Matched                         | 28    | 29         | 31            | 96%    | 93%            | 90%    |  |  |
| % Expected standard+ (Re, Wr, Ma)                    | 61%   | 66%        | 65%           | +29%⊕↑ | +16%           | +16%   |  |  |
| % Higher standard (Re, Wr, Ma)                       | 0%    | 0%         | 0%            | -2%    | -2%            | -3%    |  |  |
| Average Scaled Score (Re, GPS, Ma)                   | 103.4 | 105.2      | 105.7         | +3.4⊕↑ | +2.80          | +3.70  |  |  |
| Average Scaled Score (Re, Ma)                        | 103.2 | 104.6      | 105.9         | +4.1⊕↑ | +2.6           | +4.0 👴 |  |  |
| % Expected standard+ Reading                         | 82%   | 69%        | 84%           | +33%⊕↑ | +7%            | +22%👴  |  |  |
| % Higher standard Reading                            | 14%   | 10%        | 39%           | +3%    | -1%            | +24%👴  |  |  |
| Scaled Score Reading                                 | 104.3 | 103.1      | 107.5 🔨       | +5.3⊕↑ | +2.1 ↓         | +5.20  |  |  |
| % Expected standard+ Writing                         | 75%   | 76%        | 68%           | +19% 1 | +8%            | +0%    |  |  |
| % Higher standard Writing                            | 0% 😑  | 3%         | 6%            | -6%    | -3%            | -1%    |  |  |
| Scaled Score Writing                                 | 100.0 | 99.7       | 99.1          | +3.1⊕  | +1.1           | +0.9   |  |  |
| % Expected standard+ Maths                           | 79%   | 83%        | 74%           | +29%⊕↑ | +18%           | +10%   |  |  |
| % Higher standard Maths                              | 4%    | 21%        | 13%           | -5%    | +2%            | +3%    |  |  |
| Scaled Score Maths                                   | 102.0 | 106.4      | <b>1</b> 04.3 | +2.6⊕↑ | +3.60          | +2.8   |  |  |
| % Expected standard+ Grammar, Punctuation & Spelling | 75%   | 76%        | 74%           | +20%   | +8%            | +9%    |  |  |
| % Higher standard Grammar, Punctuation & Spelling    | 32%   | 21%        | 32%           | +24%+  | +6%            | +16%👴  |  |  |
| Scaled Score Grammar, Punctuation & Spelling         | 105.2 | 105.4      | 106.5         | +4.6⊕↑ | +2.1           | +3.60  |  |  |
| % Expected standard+ Science                         | 79%   | 79%        | 74%           | -      | -              | -      |  |  |
| Average Point Score (Re, Wr, Ma)                     | -     | -          | -             | -      | -              | -      |  |  |
| % Level 4+ (Re, Wr, Ma)                              | -     | -          | -             | -      | -              | -      |  |  |
| % Level 4B+ (Re, Wr, Ma)                             | -     | -          | -             | -      | -              | -      |  |  |
| % Level 5+ (Re, Wr, Ma)                              | -     | -          | -             | -      | -              | -      |  |  |