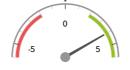

#### KS2 Progress 2018 · Value Added

28 matched pupils

Average Scaled Score (Re, Ma)

% Expected standard+ (Re, Wr,

Average Scaled Score (Re, Ma)

% Expected standard+ (Re, Wr, Ma)

105.9

65%

+4.0

+16%

In line with the national

average (104.7) ◀

In line with the national average (64%) ◀

Significantly above the national average (0) ◀

In line with the national average (0%) ◀

#### KS2 Progress 2018

28 matched pupils

Average Scaled Score (Re, Ma)

+4.0<sub>0</sub>

Significantly above the national average (0)

% Expected standard+ (Re, Wr, Ma)

65%

In line with the national average (64%)

% Expected standard+ (Re, Wr, Ma)

+16%

In line with the national average (0%)