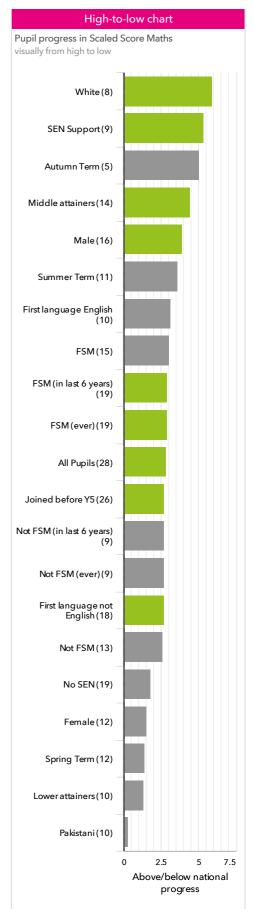

### Pupil groups

KS2 Pupil groups performance 2018

|           |              |        | Α                                         | ctual resul | ts       | Pi          | upil progre | ess      |
|-----------|--------------|--------|-------------------------------------------|-------------|----------|-------------|-------------|----------|
|           |              | D !!   |                                           | %           | %        |             | %           |          |
|           |              | Pupils | Average                                   |             |          | Average     |             | % Higher |
|           |              |        | Scaled                                    | Expecte     | Higher   | Scaled      | Expecte     | standard |
|           |              |        | Score                                     | d           | standard | Score       | d           | (Re, Wr, |
|           |              |        | (Re, Ma)                                  | standard    | (Re, Wr, | (Re, Ma)    | standard    | Ma)      |
|           |              |        |                                           | + (Re,      | Ma)      |             | + (Re,      |          |
|           |              |        |                                           | Wr, Ma)     |          |             | Wr, Ma)     |          |
|           |              |        |                                           |             |          |             |             |          |
| Summar    | All Pupils > | 31     | 105.9                                     | 65%         | 0%       | +4.00       | +16%        | -3%      |
| у         |              |        |                                           |             |          |             |             |          |
| Gender    | Male >       | 17     | 105.7                                     | 65%         | 0%       | +5.00       | +23%        | -1%      |
|           | Female >     | 14     | 106.2                                     | 64%         | 0%       | +2.8        | +7%         | -4%      |
| Prior     | Higher       | 4      | 109.4                                     | 100%        | 0%       | +0.7        | +8%         | -14%     |
|           | attainers >  | ·      |                                           | .0070       | 0,0      |             | . 676       |          |
| Attainme  |              |        |                                           |             |          | 04          |             |          |
| nt        | Middle       | 14     | 109.0 ⊕↑                                  | 86%         | 0%       | +5.5⊕↑      | +24%        | -1%      |
|           | attainers >  |        |                                           |             |          |             |             |          |
|           | Lower        | 10     | 100.5                                     | 30%         | 0%       | +3.5        | +8%         | -0%      |
|           | attainers >  |        |                                           |             |          |             |             |          |
| Pupil     | FSM (in last | 21     | 106.6 🕀                                   | 57%         | 0%       | +4.70       | +11%        | -3%      |
| •         | 6 years) >   | 21     | . 55.5                                    | 3,70        | 3,0      |             |             | 0,0      |
| Premium   | •            | 4.0    | 1047                                      | 0004        | 00/      |             | . 070/      | 00/      |
|           | Not FSM      | 10     | 104.7                                     | 80%         | 0%       | +2.7        | +27%        | -2%      |
|           | (in last 6   |        |                                           |             |          |             |             |          |
|           | years) >     |        |                                           |             |          |             |             |          |
| FSM       | FSM →        | 17     | 106.6 🕀                                   | 53%         | 0%       | +5.20       | +10%        | -3%      |
|           | Not FSM >    | 14     | 105.3                                     | 79%         | 0%       | +2.8        | +22%        | -3%      |
|           | EC14         |        | 4077                                      | F-70/       | 00/      | 4700        | 440/        | 001      |
| FSM       | FSM          | 21     | 106.6 🕀                                   | 57%         | 0%       | +4.7⊕↑      | +11%        | -3%      |
| Ever      | (ever) >     |        |                                           |             |          |             |             |          |
|           | Not FSM      | 10     | 104.7                                     | 80%         | 0%       | +2.7        | +27%        | -2%      |
|           | (ever) >     |        |                                           |             |          |             |             |          |
| Term of   | Autumn       | 7      | 108.3                                     | 57%         | 0%       | +5.0        | +2%         | -2%      |
| Birth     | Term →       |        |                                           |             |          |             |             |          |
| DITUI     | Spring       | 12     | 105.7                                     | 58%         | 0%       | +3.70       | +5%         | -4%      |
|           | Term >       | 12     | 105.7                                     | 36%         | 0%       | +3.7        | +3%         | -470     |
|           |              |        |                                           |             |          |             |             |          |
|           | Summer       | 12     | 105.1                                     | 75%         | 0%       | +4.00       | +34%        | -2%      |
|           | Term >       |        |                                           |             |          |             |             |          |
| SEN       | SEN          | 9      | 106.2 <table-cell-rows></table-cell-rows> | 56%         | 0%       | +7.50       | +17%        | -0%      |
| Group     | Support >    |        |                                           |             |          |             |             |          |
| C. C. P   | EHC Plan >   | 2      | _                                         | 0%          | 0%       | _           | _           | _        |
|           |              |        | 105.0                                     |             |          |             | 4.50/       | 40/      |
|           | No SEN >     | 20     | 105.8                                     | 75%         | 0%       | +2.60       | +15%        | -4%      |
| EAL       | First        | 19     | 104.6                                     | 74%         | 0%       | +3.20       | +23%        | -2%      |
|           | language     |        |                                           |             |          |             |             |          |
|           | not          |        |                                           |             |          |             |             |          |
|           | English >    |        |                                           |             |          |             |             |          |
|           | First        | 12     | 108.7                                     | 50%         | 0%       | +5.70       | +3%         | -4%      |
|           | language     |        |                                           |             |          |             |             |          |
|           | English >    |        |                                           |             |          |             |             |          |
| Mobility  | Joined in    | 3      | 106.2                                     | 67%         | 0%       | +7.2        | +15%        | -0%      |
| wiodility | Y5 or Y6 >   | 3      |                                           |             |          |             |             | 0,0      |
|           |              | 00     | 405.0                                     | / 40/       | 00/      | . 2 0 1     | .4.00       | 20/      |
|           | Joined       | 28     | 105.9                                     | 64%         | 0%       | +3.80       | +16%        | -3%      |
|           | before Y5 >  |        |                                           |             |          |             |             |          |
| Ethnicity | White >      | 8      | 109.8 1                                   | 100%        | 0%       | +6.7⊕↑      | +39%        | -5%      |
| •         | Black        | 3      | 107.0                                     | 33%         | 0%       | +5.1        | -20%        | -3%      |
|           | Caribbean    | ,      |                                           |             |          |             |             |          |
|           | >            |        |                                           |             |          |             |             |          |
|           | Black        | 4      | 106.3                                     | 50%         | 0%       | +4.3        | +18%        | -1%      |
|           | African >    | -7     |                                           |             |          |             |             | .,,      |
|           |              | 4.4    | 102 5                                     | EE0/        | 00/      | <b>_110</b> | 70/         | 10/      |
|           | Pakistani >  | 11     | 102.5                                     | 55%         | 0%       | +1.8        | +7%         | -1%      |
|           | Banglades    | 1      | 106.0                                     | 100%        | 0%       | -2.0        | +10%        | -9%      |
|           | hi→          |        |                                           |             |          |             |             |          |
|           | Other        | 3      | 103.3                                     | 33%         | 0%       | +2.5        | +10%        | -0%      |
|           | Asian >      |        |                                           |             |          |             |             |          |
|           | Any          | 1      | 110.5                                     | 100%        | 0%       | +7.9        | +41%        | -1%      |
|           | Other >      | '      | 110.5                                     | 10070       | 370      | .,.,        | 170         | 1 /0     |
|           | 22.2.        |        |                                           |             |          |             |             |          |