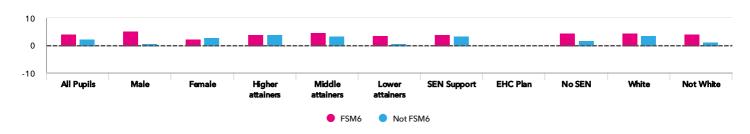

### Pupil groups

KS2 Pupil groups performance 2018

|           |              |        | Α                                         | ctual resul | ts       | Pi          | upil progre | ess      |
|-----------|--------------|--------|-------------------------------------------|-------------|----------|-------------|-------------|----------|
|           |              | D !!   |                                           | %           | %        |             | %           |          |
|           |              | Pupils | Average                                   |             |          | Average     |             | % Higher |
|           |              |        | Scaled                                    | Expecte     | Higher   | Scaled      | Expecte     | standard |
|           |              |        | Score                                     | d           | standard | Score       | d           | (Re, Wr, |
|           |              |        | (Re, Ma)                                  | standard    | (Re, Wr, | (Re, Ma)    | standard    | Ma)      |
|           |              |        |                                           | + (Re,      | Ma)      |             | + (Re,      |          |
|           |              |        |                                           | Wr, Ma)     |          |             | Wr, Ma)     |          |
|           |              |        |                                           |             |          |             |             |          |
| Summar    | All Pupils > | 31     | 105.9                                     | 65%         | 0%       | +4.00       | +16%        | -3%      |
| у         |              |        |                                           |             |          |             |             |          |
| Gender    | Male >       | 17     | 105.7                                     | 65%         | 0%       | +5.00       | +23%        | -1%      |
|           | Female >     | 14     | 106.2                                     | 64%         | 0%       | +2.8        | +7%         | -4%      |
| Prior     | Higher       | 4      | 109.4                                     | 100%        | 0%       | +0.7        | +8%         | -14%     |
|           | attainers >  | ·      |                                           | .0070       | 0,0      |             | . 676       |          |
| Attainme  |              |        |                                           |             |          | 04          |             |          |
| nt        | Middle       | 14     | 109.0 ⊕↑                                  | 86%         | 0%       | +5.5⊕↑      | +24%        | -1%      |
|           | attainers >  |        |                                           |             |          |             |             |          |
|           | Lower        | 10     | 100.5                                     | 30%         | 0%       | +3.5        | +8%         | -0%      |
|           | attainers >  |        |                                           |             |          |             |             |          |
| Pupil     | FSM (in last | 21     | 106.6 🕀                                   | 57%         | 0%       | +4.70       | +11%        | -3%      |
| •         | 6 years) >   | 21     | . 55.5                                    | 3,70        | 3,0      |             |             | 0,0      |
| Premium   | •            | 4.0    | 1047                                      | 0004        | 00/      |             | . 070/      | 00/      |
|           | Not FSM      | 10     | 104.7                                     | 80%         | 0%       | +2.7        | +27%        | -2%      |
|           | (in last 6   |        |                                           |             |          |             |             |          |
|           | years) >     |        |                                           |             |          |             |             |          |
| FSM       | FSM →        | 17     | 106.6 🕀                                   | 53%         | 0%       | +5.20       | +10%        | -3%      |
|           | Not FSM >    | 14     | 105.3                                     | 79%         | 0%       | +2.8        | +22%        | -3%      |
|           | EC14         |        | 4077                                      | F-70/       | 00/      | 4700        | 440/        | 001      |
| FSM       | FSM          | 21     | 106.6 🕀                                   | 57%         | 0%       | +4.7⊕↑      | +11%        | -3%      |
| Ever      | (ever) >     |        |                                           |             |          |             |             |          |
|           | Not FSM      | 10     | 104.7                                     | 80%         | 0%       | +2.7        | +27%        | -2%      |
|           | (ever) >     |        |                                           |             |          |             |             |          |
| Term of   | Autumn       | 7      | 108.3                                     | 57%         | 0%       | +5.0        | +2%         | -2%      |
| Birth     | Term →       |        |                                           |             |          |             |             |          |
| DITUI     | Spring       | 12     | 105.7                                     | 58%         | 0%       | +3.70       | +5%         | -4%      |
|           | Term >       | 12     | 105.7                                     | 36%         | 0%       | +3.7        | +3%         | -470     |
|           |              |        |                                           |             |          |             |             |          |
|           | Summer       | 12     | 105.1                                     | 75%         | 0%       | +4.00       | +34%        | -2%      |
|           | Term >       |        |                                           |             |          |             |             |          |
| SEN       | SEN          | 9      | 106.2 <table-cell-rows></table-cell-rows> | 56%         | 0%       | +7.50       | +17%        | -0%      |
| Group     | Support >    |        |                                           |             |          |             |             |          |
| C. C. P   | EHC Plan >   | 2      | _                                         | 0%          | 0%       | _           | _           | _        |
|           |              |        | 105.0                                     |             |          |             | 4.50/       | 40/      |
|           | No SEN >     | 20     | 105.8                                     | 75%         | 0%       | +2.60       | +15%        | -4%      |
| EAL       | First        | 19     | 104.6                                     | 74%         | 0%       | +3.20       | +23%        | -2%      |
|           | language     |        |                                           |             |          |             |             |          |
|           | not          |        |                                           |             |          |             |             |          |
|           | English >    |        |                                           |             |          |             |             |          |
|           | First        | 12     | 108.7                                     | 50%         | 0%       | +5.70       | +3%         | -4%      |
|           | language     |        |                                           |             |          |             |             |          |
|           | English >    |        |                                           |             |          |             |             |          |
| Mobility  | Joined in    | 3      | 106.2                                     | 67%         | 0%       | +7.2        | +15%        | -0%      |
| wiodility | Y5 or Y6 >   | 3      |                                           |             |          |             |             | 0,0      |
|           |              | 00     | 405.0                                     | / 40/       | 00/      | . 2 0 1     | .4.00       | 20/      |
|           | Joined       | 28     | 105.9                                     | 64%         | 0%       | +3.80       | +16%        | -3%      |
|           | before Y5 >  |        |                                           |             |          |             |             |          |
| Ethnicity | White >      | 8      | 109.8 1                                   | 100%        | 0%       | +6.7⊕↑      | +39%        | -5%      |
| •         | Black        | 3      | 107.0                                     | 33%         | 0%       | +5.1        | -20%        | -3%      |
|           | Caribbean    | ,      |                                           |             |          |             |             |          |
|           | >            |        |                                           |             |          |             |             |          |
|           | Black        | 4      | 106.3                                     | 50%         | 0%       | +4.3        | +18%        | -1%      |
|           | African >    | -7     |                                           |             |          |             |             | .,,      |
|           |              | 4.4    | 102 5                                     | EE0/        | 00/      | <b>_110</b> | 70/         | 10/      |
|           | Pakistani >  | 11     | 102.5                                     | 55%         | 0%       | +1.8        | +7%         | -1%      |
|           | Banglades    | 1      | 106.0                                     | 100%        | 0%       | -2.0        | +10%        | -9%      |
|           | hi→          |        |                                           |             |          |             |             |          |
|           | Other        | 3      | 103.3                                     | 33%         | 0%       | +2.5        | +10%        | -0%      |
|           | Asian >      |        |                                           |             |          |             |             |          |
|           | Any          | 1      | 110.5                                     | 100%        | 0%       | +7.9        | +41%        | -1%      |
|           | Other >      | '      | 110.5                                     | 10070       | 370      | .,.,        | 170         | 1 /0     |
|           | 22.2.        |        |                                           |             |          |             |             |          |