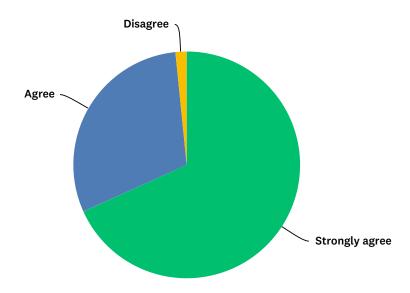

# Q1 My child feels safe at this school

Answered: 63 Skipped: 0

| ANSWER CHOICES    | RESPONSES |    |
|-------------------|-----------|----|
| Strongly agree    | 68.25%    | 43 |
| Agree             | 30.16%    | 19 |
| Disagree          | 1.59%     | 1  |
| Strongly disagree | 0.00%     | 0  |
| TOTAL             |           | 63 |