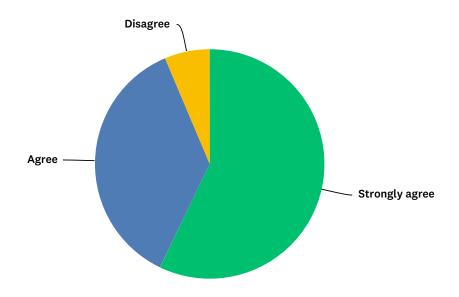

# Q1 My child feels safe at this school

Answered: 63 Skipped: 0

| ANSWER CHOICES    | RESPONSES |    |
|-------------------|-----------|----|
| Strongly agree    | 68.25%    | 43 |
| Agree             | 30.16%    | 19 |
| Disagree          | 1.59%     | 1  |
| Strongly disagree | 0.00%     | 0  |
| TOTAL             |           | 63 |