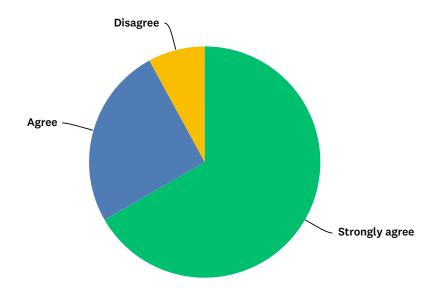

# Q3 My child makes good progress at this school

Answered: 63 Skipped: 0

| ANSWER CHOICES    | RESPONSES |    |
|-------------------|-----------|----|
| Strongly agree    | 60.32%    | 38 |
| Agree             | 36.51%    | 23 |
| Disagree          | 3.17%     | 2  |
| Strongly disagree | 0.00%     | 0  |
| TOTAL             |           | 63 |