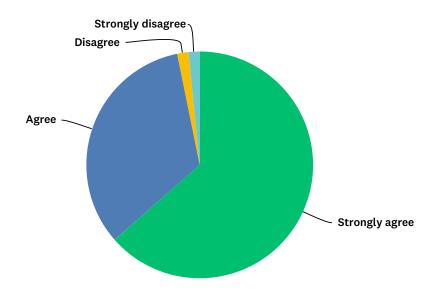

### Q4 My child is happy at this school

Answered: 63 Skipped: 0

| ANSWER CHOICES    | RESPONSES |    |
|-------------------|-----------|----|
| Strongly agree    | 66.67%    | 42 |
| Agree             | 25.40%    | 16 |
| Disagree          | 7.94%     | 5  |
| Strongly disagree | 0.00%     | 0  |
| TOTAL             |           | 63 |