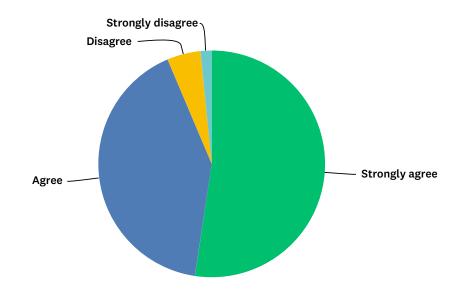

#### Q10 Mellers prepares the children well to make good choices in life

Answered: 63 Skipped: 0

| ANSWER CHOICES    | RESPONSES |    |
|-------------------|-----------|----|
| Strongly agree    | 47.62%    | 30 |
| Agree             | 50.79%    | 32 |
| Disagree          | 1.59%     | 1  |
| Strongly disagree | 0.00%     | 0  |
| TOTAL             |           | 63 |