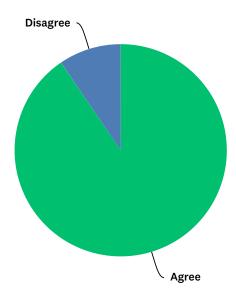

#### Q10 Mellers prepares the children well to make good choices in life

Answered: 63 Skipped: 0

| ANSWER CHOICES    | RESPONSES |    |
|-------------------|-----------|----|
| Strongly agree    | 47.62%    | 30 |
| Agree             | 50.79%    | 32 |
| Disagree          | 1.59%     | 1  |
| Strongly disagree | 0.00%     | 0  |
| TOTAL             |           | 63 |