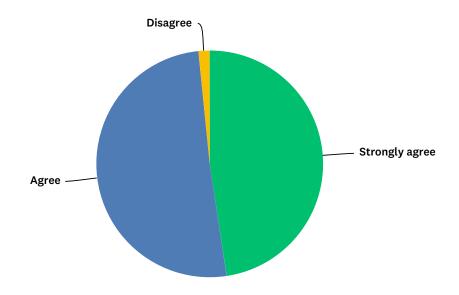

# Q11 The school keeps me informed about what is happening

Answered: 63 Skipped: 0

| ANSWER CHOICES | RESPONSES |    |
|----------------|-----------|----|
| Agree          | 90.48%    | 57 |
| Disagree       | 9.52%     | 6  |
| TOTAL          |           | 63 |