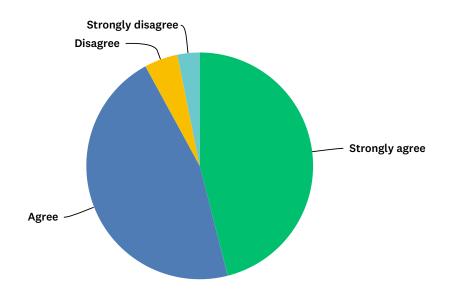

### Q5 Mellers is organised and well-run

Answered: 63 Skipped: 0

| ANSWER CHOICES    | RESPONSES |    |
|-------------------|-----------|----|
| Strongly agree    | 57.14%    | 36 |
| Agree             | 36.51%    | 23 |
| Disagree          | 6.35%     | 4  |
| Strongly disagree | 0.00%     | 0  |
| TOTAL             |           | 63 |