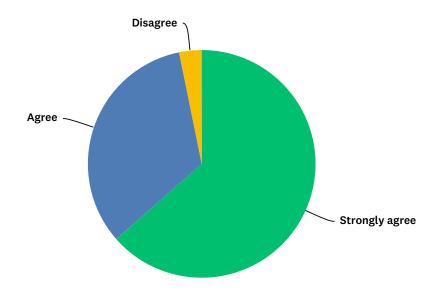

### Q4 My child is happy at this school

Answered: 63 Skipped: 0

| ANSWER CHOICES    | RESPONSES |    |
|-------------------|-----------|----|
| Strongly agree    | 66.67%    | 42 |
| Agree             | 25.40%    | 16 |
| Disagree          | 7.94%     | 5  |
| Strongly disagree | 0.00%     | 0  |
| TOTAL             |           | 63 |