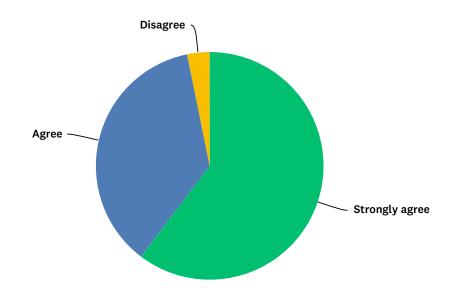

### Q5 Mellers is organised and well-run

Answered: 63 Skipped: 0

| ANSWER CHOICES    | RESPONSES |    |
|-------------------|-----------|----|
| Strongly agree    | 57.14%    | 36 |
| Agree             | 36.51%    | 23 |
| Disagree          | 6.35%     | 4  |
| Strongly disagree | 0.00%     | 0  |
| TOTAL             |           | 63 |