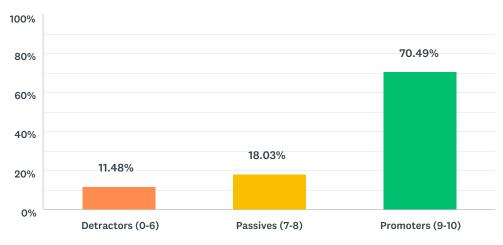

# Q12 How likely is it that you would recommend our school to a friend or fellow parent?

| DETRACTORS (0-6) | PASSIVES (7-8) | PROMOTERS (9-10) | NET PROMOTER® SCORE |
|------------------|----------------|------------------|---------------------|
| 11.48%           | 18.03%         | 70.49%           | 59                  |
| 7                | 11             | 43               |                     |