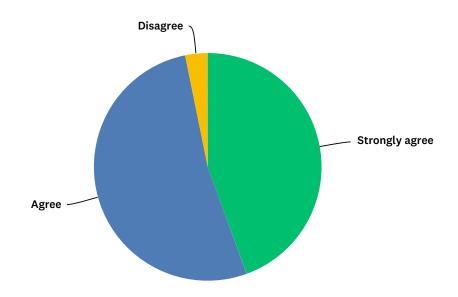

# Q11 The school keeps me informed about what is happening

Answered: 63 Skipped: 0

| ANSWER CHOICES | RESPONSES |    |
|----------------|-----------|----|
| Agree          | 90.48%    | 57 |
| Disagree       | 9.52%     | 6  |
| TOTAL          |           | 63 |