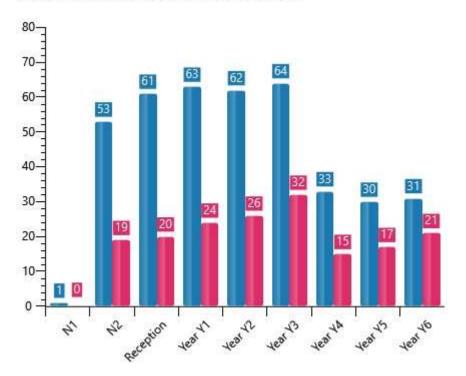

## By cohort

Pupil Premium by Year Group [Last Year]

Key:

Blue = total number of children

Pink = total number of children with pupil premium

e.g. In year 3, there are 64 pupils altogether, 32 of which are pupil premium.